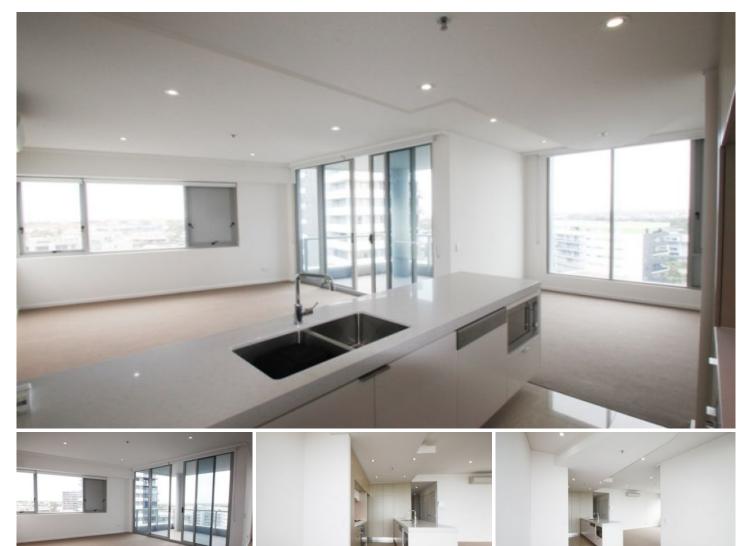

## 61/6a Defries Avenue Zetland NSW

Set high on the 10th floor with in the Apex building Zetland this exceptional corner position apartment offers a fantastic layout with separate lounge dinning and quality fittings and fixtures throughout.

Features Include:

- Fantastic open plan, air conditioning, Internal laundry
- Ultra modern kitchen with Smeg appliances
- Gas cooking, microwave and dishwasher
- Main bedroom walk in robe and ensuite
- Modern bathroom. Linen cupboard
- Second bedroom with built in robes
- Fabulous area view
- Secure parking and storage cage