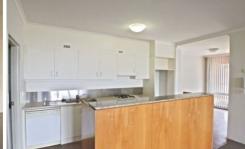

## Features Include:

- Two spacious bedrooms with built in robes
- Ensuite to main bedroom
- Spacious free flowing floor plan opening to main balcony
- Kitchen with gas cooking & dishwasher
- Large main bathroom, separate laundry
- Two balconies
- Undercover secure parking
- Secure access and on-site Building Management and Security