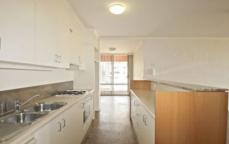

## Features Include:

- Two spacious bedrooms with built in robes
- Ensuite to main bedroom
- Spacious free flowing floor plan opening to main balcony
- Kitchen with gas cooking & dishwasher
- Large main bathroom, separate laundry
- Two balconies
- Undercover secure parking
- Secure access and on-site Building Management and Security