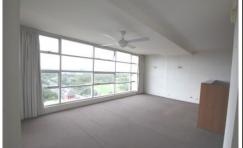

## Featuring:

- \*Spacious living area with ceiling fans
- \*Well sized bedroom with built-ins & ceiling fan with direct access to the balcony and the views.
- \*Contemporary bathroom with shower & bath.
- \*Gourmet kitchen with gas cooking and dishwasher.
- \*Large Laundry with dryer & loads of storage
- \*Security Parking