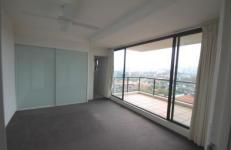

## Featuring:

- \*Spacious living area with ceiling fans
- \*Well sized bedroom with built-ins & ceiling fan with direct access to the balcony and the views.
- \*Contemporary bathroom with shower & bath.
- \*Gourmet kitchen with gas cooking and dishwasher.
- \*Large Laundry with dryer & loads of storage
- \*Security Parking