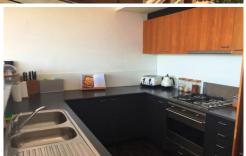

## Featuring:

- \*Spacious living area with ceiling fans
- \*Well sized bedroom with built-ins & ceiling fan with direct access to the balcony and the views.
- \*Contemporary bathroom with shower & bath.
- \*Gourmet kitchen with gas cooking and dishwasher.
- \*Large Laundry with dryer & loads of storage
- \*Security Parking