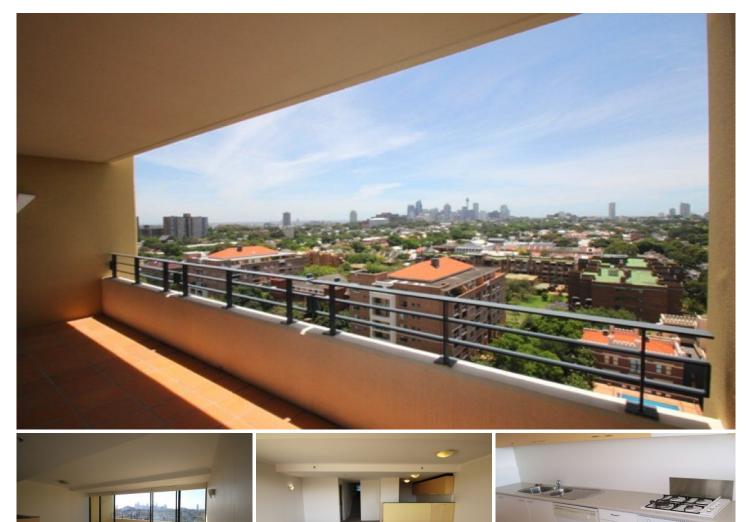

## D1815/780 Bourke Street Redfern NSW

Situated on the 18th level in the Dowling Building in the highly sort after Moore Park Gardens complex, this spacious two bedroom apartment offers private North facing & city views.

## Features include:

- Spacious open plan living with combined lounge and dining flowing out to large balcony with sweeping views.

- Modern kitchen with gas cooking and dishwasher and ample cupboards

- Master bedroom with en-suite, walk in wardrobes & balcony.