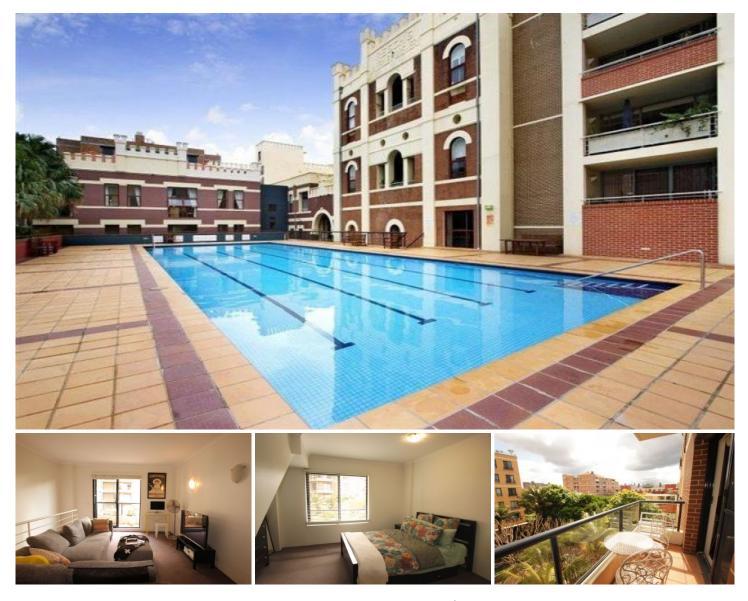

## C415/8 Crescent Street Redfern NSW

Ideally located in the Caley building in Moore Park Gardens, this beautifully presented, split level apartment offers space and light throughout.

Features include:

- Kitchen with gas cooking and walk in pantry
- Spacious bedroom with built in wardrobe
- Modern bathroom
- Undercover security parking
- Sun-lit balcony
- Onsite Building Management and security

Unwind using the resort style facilities including pool, sauna and gym or enjoy the up beat city life style from vibrant Danks Street cafes, galleries and Crown Street entertainment. Take advantage of everything this award-winning complex designed by 'Allan, Jack & Cottier'