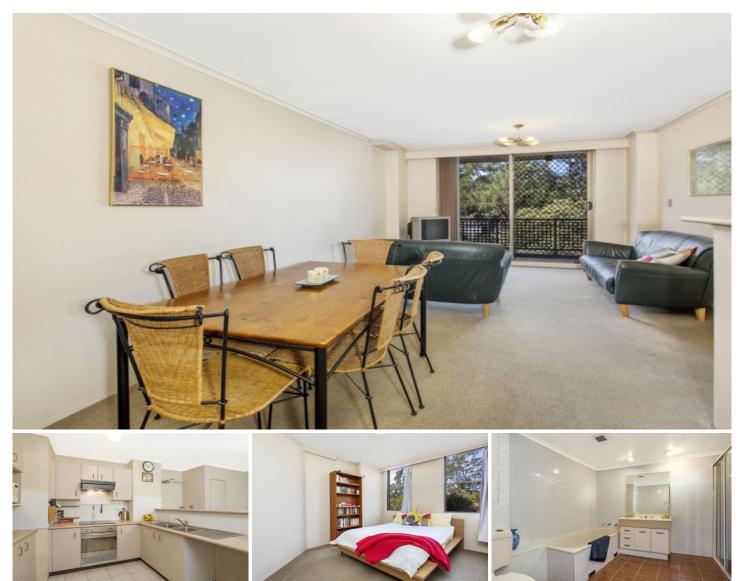

## 55/1 Maddison Street Redfern NSW

Single level and well laid out this centrally located apartment is full of potential with three bedrooms, a good sized kitchen, two bathrooms and a large terrace area.

- Large spacious kitchen, open plan living & dining area
- Three bedrooms all with built-in wardrobes
- Main bathroom with shower and bath
- Separate Internal laundry
- Tandem carspace
- Total size is 156sqm

The property is well positioned being close to the CBD and hip Surry Hills, walking distance to Centennial Parklands, across from Moore Park Golf Club and around the corner from the local supermarkets and popular Danks Street.

Complex facilities include heated indoor pool, spa, sauna

3 🛤 2 🚔 2 🛱

View : https://www.shearerproperty.com.au/lease/nsw/e astern-suburbs/redfern/residential/apartment/582 3709

Luke Mavromatis 02 9310 1801