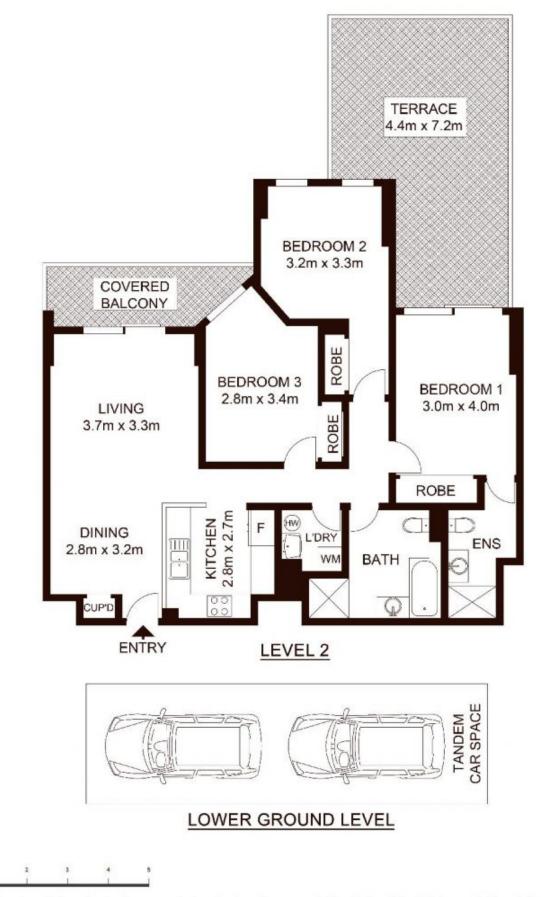

- Large spacious kitchen, open plan living & dining area
- Three bedrooms all with built-in wardrobes
- Main bathroom with shower and bath
- Separate Internal laundry
- Tandem carspace
- Total size is 156sqm

Scale shown in metres. All dimensions herein are approximate and gathered from sources believed to be reliable. Whilst every effort is made for the accuracy of our floor plans, interested parties should rely on their own enquires. Floor Plans by Industrie Media. www.industriemedia.com.au