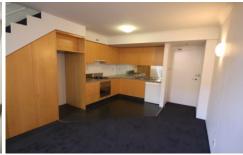

## Features include:

- High ceilings with Ceiling Fans
- Modern kitchen with dishwasher, gas cook tops
- Large bedroom with built in robes
- Spacious open plan living
- Security building with lift access and secure parking
- Contemporary bathroom and internal laundry