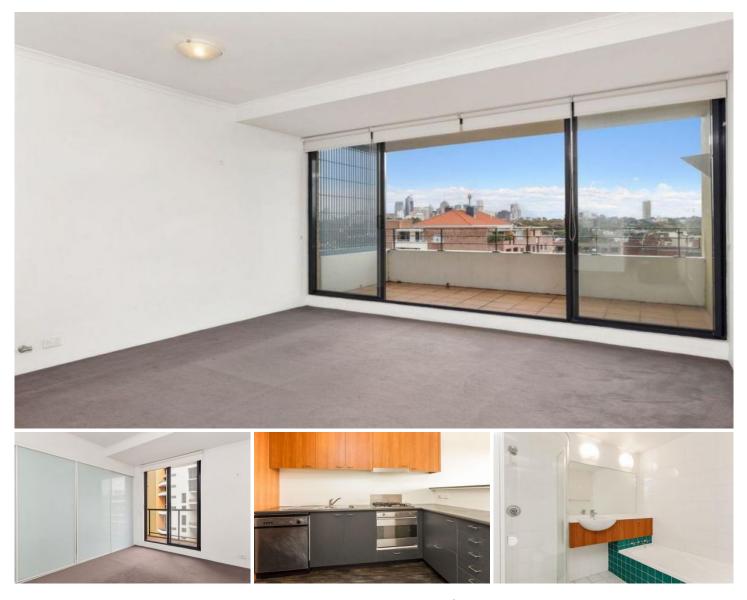

## D1217/780 Bourke Street Redfern NSW

This quality north and south facing apartment situated on the 12th level of the Dowling building presents beautifully. Light throughout and with city views, this 1 bedroom apartment in the highly sought after 'Moore Park Gardens' complex offers resort living & a relaxed way of life.

Features Include:

Spacious living/dining room flowing out to large north facing balcony

Gourmet kitchen with gas cooking & dishwasher Large bedroom with built-in wardrobes and balcony Contemporary bathroom Security parking Secure access with intercom