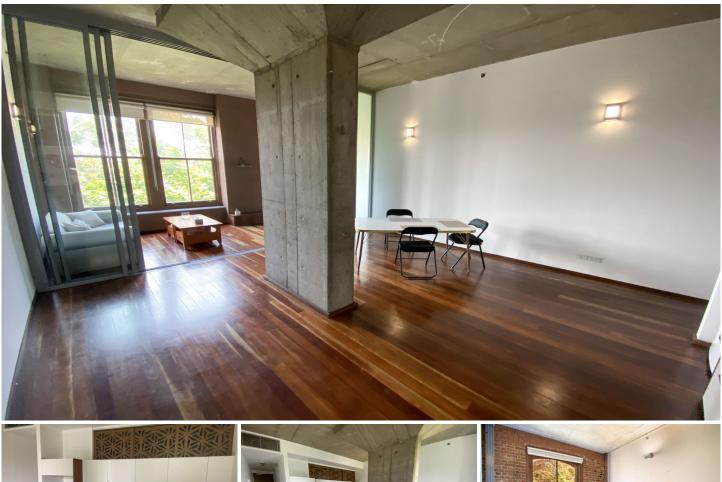

## 406/380 Harris Street Pyrmont NSW

Situated in the award-winning 'M-Central' development, this two bedroom apartment promises an inner-city lifestyle of unmatched convenience, connected to the hub of Darling Harbour via a covered pedestrian bridge and minutes to the heart of the CBD.

Features Include:

- Polished floorboards
- Gourmet kitchen with gas cooking and dishwasher
- Spacious living area with additional sunroom
- Master bedroom with ensuite
- Soaring ceiling heights
- Internal laundry, air conditioning
- Rooftop gardens with BBQ facilities and function room
- 24hr Security and on-site manager