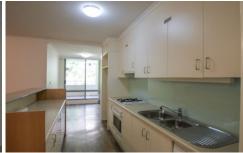

## Features Include:

- Main bedroom with ensuite and built in robes
- Large Second bedroom with built in robes
- Modern kitchen with dishwasher, internal laundry
- Generous lounge and dining flowing out to balcony
- Study nook with separate balcony
- Security building and parking
- On site building management & Security
- Resort style facilities including 25m pool, gym and sauna