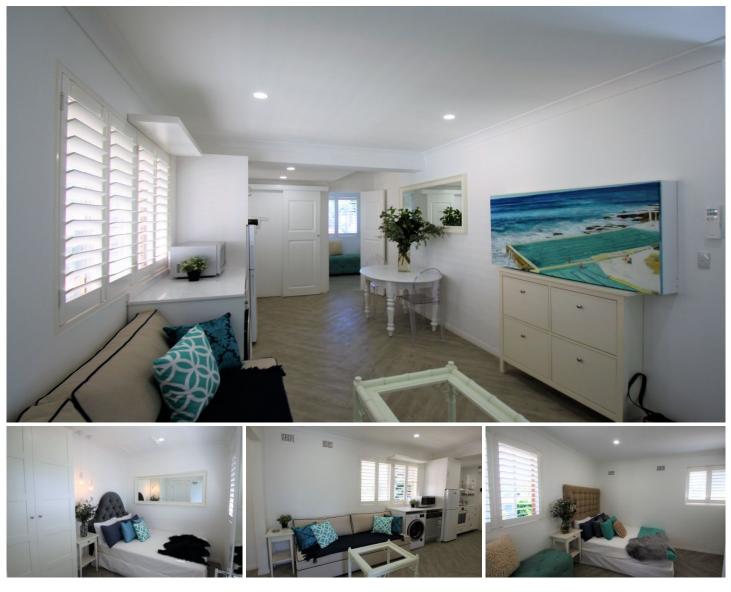

## 3/50 Bondi Road Bondi Junction NSW

Situated on the top floor of a well-maintained block of only nine units, this stylish two bedroom apartment has been recently renovated and boasts views of the Sydney Harbour Bridge and local district. It is conveniently located moments from Bondi Junction, providing easy access to transport, shops and entertainment. World famous Bondi Beach is also just down the road.

## Features Include:

- Renovated with quality fixtures and fittings
- Fully furnished throughout with stylish interiors
- Two queen sized bedrooms with built-in wardrobes
- Combined open plan living and dining with study nook
- Fully stocked modern kitchen
- Integrated dishwasher and front-loading washing machine
- Modern bathroom with marble finishes