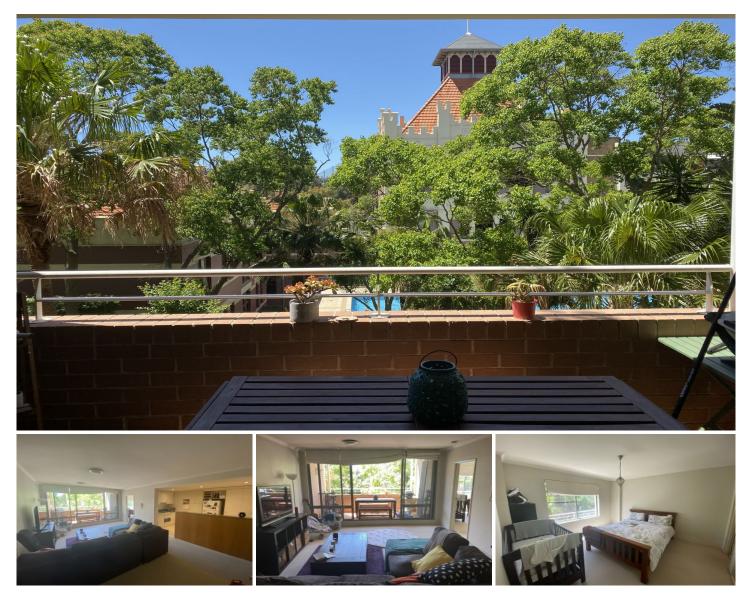

## B501/780 Bourke Street Redfern NSW

Privately positioned on the fifth floor within the Bowers building of the award winning Moore Park Gardens complex, this 1 bedroom apartment offers a spacious layout that opens to a fabulous sunny balcony overlooking the swimming pool.

Features Include: Large bedroom with built in robes Neat kitchen with gas cooking Generous lounge and dining flowing to balcony Secure building and parking, Internal Laundry Resort style facilities including pool, gym and sauna