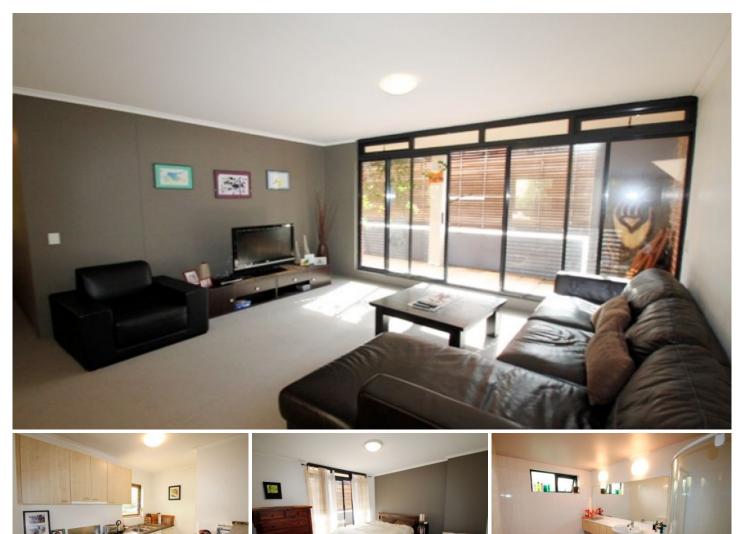

## P5/780 Bourke Street Redfern NSW

Set within the popular Moore Park Gardens complex. This spacious apartment offers a fantastic layout that opens to a north facing balcony.

Features Include:

- Large main bedroom with built in robe
- Second Bedroom Ideal as a guest or child's bedroom or as a large study
- Spacious open plan lounge and dining
- Bathroom with separate bath and shower
- Large internal laundry
- Full length balcony perfect for entertaining
- Kitchen with gas cook top
- Secure garage with direct access to the Palmer building
- On site building management
- 25m swimming pool, gym and sauna