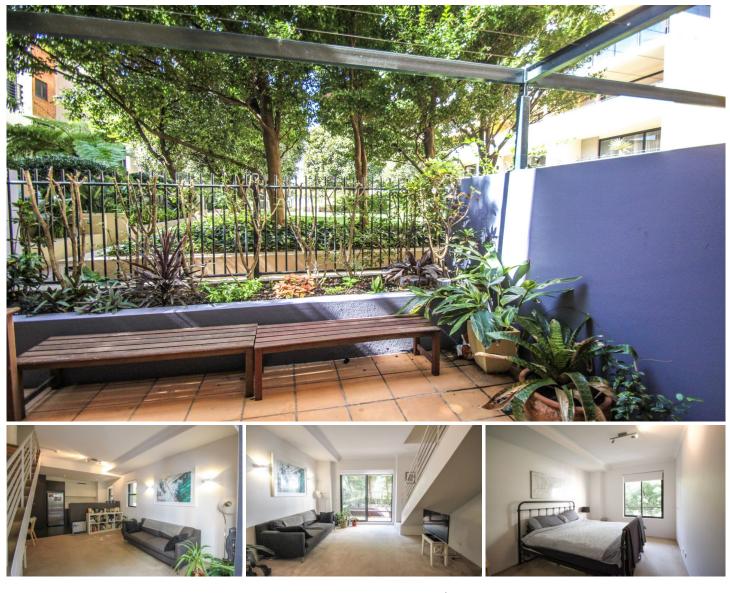

## C318/8 Crescent Street Redfern NSW

Discover this private oasis in the tightly-held, award-winning Moore Park Gardens complex, designed by architects Allen, Jack and Cottier.

Displaying a clever interior design that maximises light and space, this quality apartment is highly private, exceptionally secure and well located in a dynamic property hotspot.

It combines a smart multi-level floor plan, leafy courtyard and excellent on-site resort facilities to deliver a low maintenance inner city lifestyle.

## Features include:

- Generous open plan living with modern furnishings
- Private sunny courtyard with built in garden bed
- Large modern kitchen with walk in pantry/storage cupboard
- Large bedroom with built-ins and additional storage cupboard