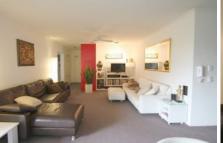

## C416/6-8 Crescent Street Redfern NSW

This stylish north facing, fully furnished apartment offers space and light throughout and flows to an entertainers balcony that over looks the lush gardens of Moore Park.

Features include:

Open plan living/dining opening to an entertainers balcony Large modern kitchen, stainless steel appliances, dishwasher

Two large bedrooms with built-in robes

Full Bathroom with separate shower and bath tub Internal laundry with dryer and washing machine Tastefully furnished & with excellent finishes