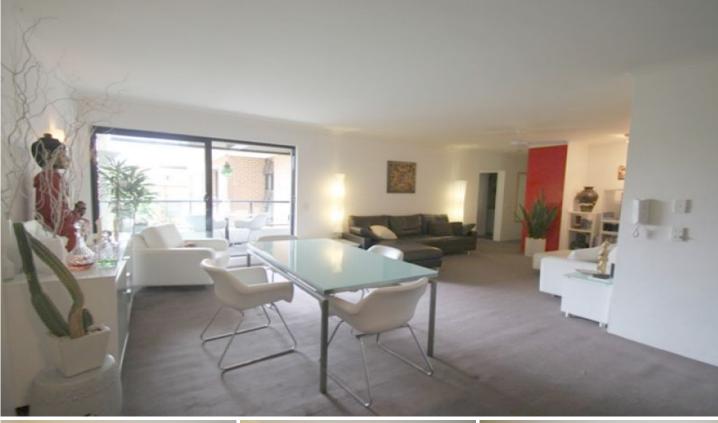

## C416/6-8 Crescent Street Redfern NSW

This stylish north facing, fully furnished apartment offers space and light throughout and flows to an entertainers balcony that over looks the lush gardens of Moore Park.

Features include:

Open plan living/dining opening to an entertainers balcony Large modern kitchen, stainless steel appliances, dishwasher

Two large bedrooms with built-in robes

Full Bathroom with separate shower and bath tub Internal laundry with dryer and washing machine Tastefully furnished & with excellent finishes