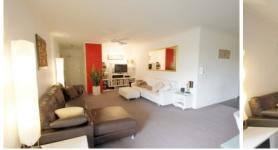

## C416/6-8 Crescent Street Redfern NSW

This stylish north facing, fully furnished apartment offers space and light throughout and flows to an entertainers balcony that over looks the lush gardens of Moore Park.

Features include:

Open plan living/dining opening to an entertainers balcony Large modern kitchen, stainless steel appliances, dishwasher

Two large bedrooms with built-in robes

Full Bathroom with separate shower and bath tub Internal laundry with dryer and washing machine Tastefully furnished & with excellent finishes