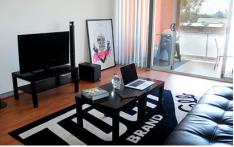

## Features Include:

- Open plan living area flows onto the sun drenched entertainers terrace
- Sleek galley-style gas kitchen with stainless steel appliances, stone benchtop & ample cupboard space
- Generous double bedroom with mirrored built ins, ensuite with combined shower & bath, as well as dual access to the terrace
- Separate study alcove ideal for home office
- Internal laundry with clothes dryer & guest toilet
- Northern district & city views