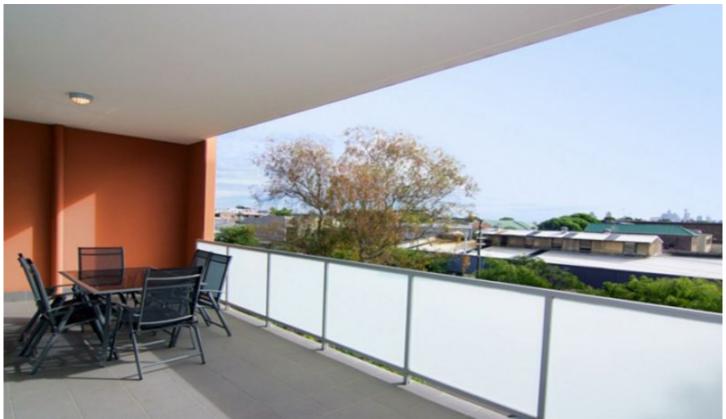

## Features Include:

- Open plan living area flows onto the sun drenched entertainers terrace
- Sleek galley-style gas kitchen with stainless steel appliances, stone benchtop & ample cupboard space
- Generous double bedroom with mirrored built ins, ensuite with combined shower & bath, as well as dual access to the terrace
- Separate study alcove ideal for home office
- Internal laundry with clothes dryer & guest toilet
- Northern district & city views