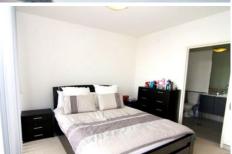

## Features Include:

- Open plan living area flows onto the sun drenched entertainers terrace
- Sleek galley-style gas kitchen with stainless steel appliances, stone benchtop & ample cupboard space
- Generous double bedroom with mirrored built ins, ensuite with combined shower & bath, as well as dual access to the terrace
- Separate study alcove ideal for home office
- Internal laundry with clothes dryer & guest toilet
- Northern district & city views