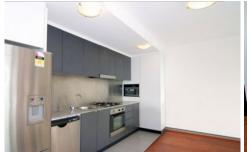

## Features Include:

- Open plan living area flows onto the sun drenched entertainers terrace
- Sleek galley-style gas kitchen with stainless steel appliances, stone benchtop & ample cupboard space
- Generous double bedroom with mirrored built ins, ensuite with combined shower & bath, as well as dual access to the terrace
- Separate study alcove ideal for home office
- Internal laundry with clothes dryer & guest toilet
- Northern district & city views