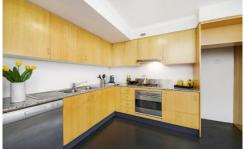

Modern kitchen with dishwasher and gas cook top. Secure parking and resort-style facilities including a 25m pool, gym and sauna. Perfectly positioned in an award-winning complex. Short stroll to Danks Street and Crown Street restaurants, cafes and bars.

- Contemporary open plan living and dining area
- Bedroom with ensuite and built-in wardrobe
- Internal laundry, storage space under stairs
- Smeg kitchen with gas cooking