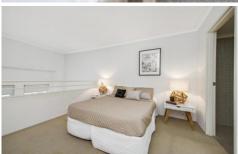

- Contemporary open plan living and dining area
- Bedroom with ensuite and built-in wardrobe
- Internal laundry, storage space under stairs
- Smeg kitchen with gas cooking