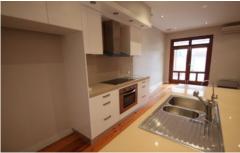

Features Include:
Lovely timber flooring
Air conditioning
Separate living and dining rooms
Large bedrooms both with own bathrooms
Large modern kitchen
Additional guest bathroom
Rear car access
Sunny backyard