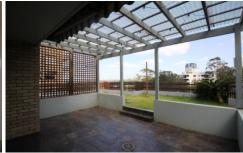

18/6-10 Lamont Street Wollstonecraft NSW

Centrally positioned in this sought after full brick block in Wollstonecraft. This beautifully presented top floor apartment with a split level design.

Features Include:
Spacious living area
Two large bedrooms with full sized built-ins
Private garden area with views across to St. Leonards
Carpet and slate tiles throughout
Internal laundry with Dryer
Vintage piano for your pre-dinner entertainment
Secure car space