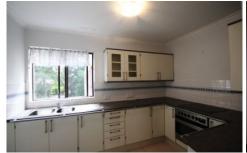

18/6-10 Lamont Street Wollstonecraft NSW

Centrally positioned in this sought after full brick block in Wollstonecraft. This beautifully presented top floor apartment with a split level design.

Features Include:
Spacious living area
Two large bedrooms with full sized built-ins
Private garden area with views across to St. Leonards
Carpet and slate tiles throughout
Internal laundry with Dryer
Vintage piano for your pre-dinner entertainment
Secure car space