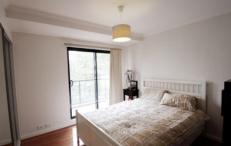

## Features Include:

- \* Stylishly furnished
- \* Large bedroom with built in robe opening to balcony
- \* Blackbutt wood flooring throughout
- \* Open plan living area opening to balcony
- \* Modern bathroom with shower and bath
- \* Internal Laundry, dryer and storage
- \* Modern gas kitchen with dishwasher
- \* Secure car space