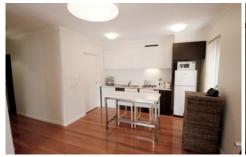

## Features Include:

- \* Stylishly furnished
- \* Large bedroom with built in robe opening to balcony
- \* Blackbutt wood flooring throughout
- \* Open plan living area opening to balcony
- \* Modern bathroom with shower and bath
- \* Internal Laundry, dryer and storage
- \* Modern gas kitchen with dishwasher
- \* Secure car space