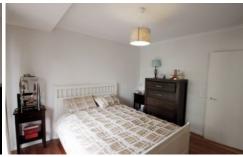

## Features Include:

- \* Stylishly furnished
- \* Large bedroom with built in robe opening to balcony
- \* Blackbutt wood flooring throughout
- \* Open plan living area opening to balcony
- \* Modern bathroom with shower and bath
- \* Internal Laundry, dryer and storage
- \* Modern gas kitchen with dishwasher
- \* Secure car space