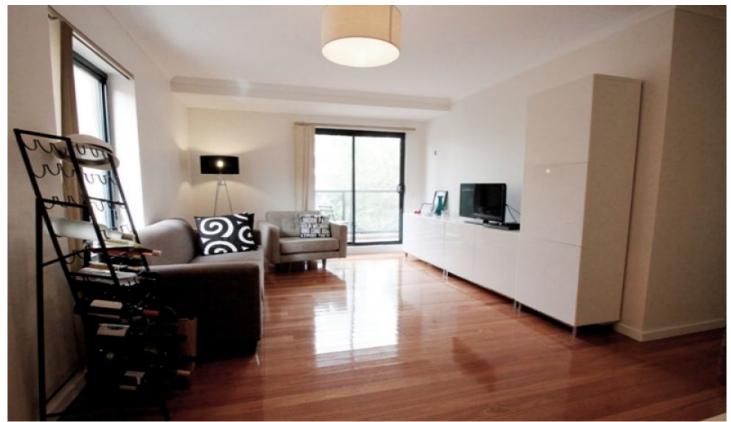

## C314/8 Crescent Street Redfern NSW

Situated within the Caley building at popular Moore Park Gardens. This fantastic open plan apartment offers plenty of natural light throughout.

## Features Include:

- \* Stylishly furnished
- \* Large bedroom with built in robe opening to balcony
- \* Blackbutt wood flooring throughout
- \* Open plan living area opening to balcony
- \* Modern bathroom with shower and bath
- \* Internal Laundry, dryer and storage
- \* Modern gas kitchen with dishwasher
- \* Secure car space