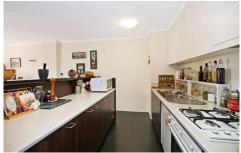

- . Open plan living
- . Formal lounge/dining area
- . Galley kitchen, with smeg appliances & gas cooking
- . Two large bedrooms, both with built-ins
- . Balcony
- . One full bathroom
- . Two Security Undercover Parking
- . Intercom