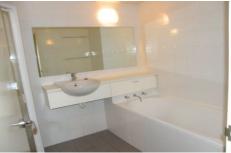

- . Open plan living
- . Formal lounge/dining area
- . Galley kitchen, with smeg appliances & gas cooking
- . Two large bedrooms, both with built-ins
- . Balcony
- . One full bathroom
- . Two Security Undercover Parking
- . Intercom