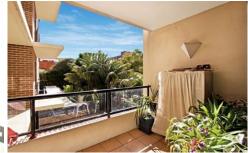

- . Open plan living
- . Formal lounge/dining area
- . Galley kitchen, with smeg appliances & gas cooking
- . Two large bedrooms, both with built-ins
- . Balcony
- . One full bathroom
- . Two Security Undercover Parking
- . Intercom