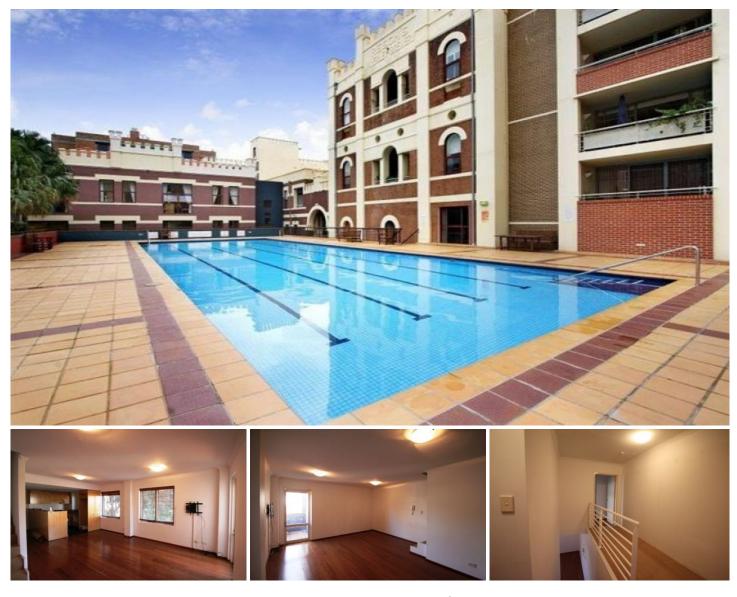

## R208/780 Bourke Street Redfern NSW

Located in the Reckitts building at the award winning Moore Park Gardens this open plan apartment with polished floorboards offers an abundance of space and light throughout.

- \* Spacious dining/living room opening to balcony
- \* Modern kitchen, dishwasher, gas cook top
- \* Two large bedrooms with built in robes
- \* Modern bathroom, internal laundry
- \* Ample storage with a storage cupboard and room
- \* Security building with lift access and secure parking
- \* Resort style facilities including pool, gym and sauna

Conveniently positioned with a variety of entertainment options. Enjoy the resort style facilities or venture out to Moore Park Course, Danks Street cafes, galleries and Crown Street entertainment.

View : https://www.shearerproperty.com.au/lease/nsw/e astern-suburbs/redfern/residential/apartment/582 3664