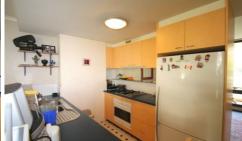

## Features Include:

Over sized bedroom with built in robes and balcony Modern kitchen with gas cooking Separate lounge and dining areas flowing out to balcony Security building with parking Resort style facilities including pool, gym and sauna