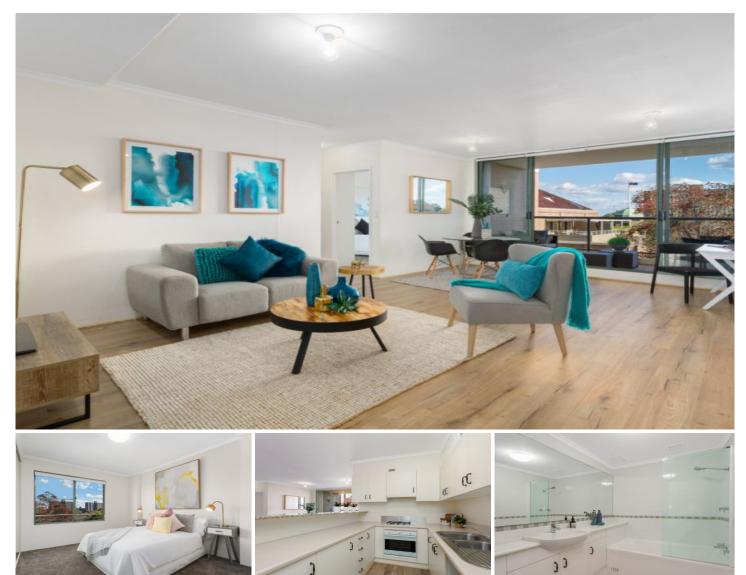

## A708/780 Bourke Street Redfern NSW

Beautiful presentation offered with this excellent two bedroom apartment situated on the 7th level of the popular 'Argyle' building in Moore Park Gardens.

Ideal layout with bedrooms and bathrooms on either side of the living area. Excellent storage throughout plus a leafy outlook.

## Features are:

- . Spacious Living
- . Modern kitchen with gas cooking
- . Timber flooring
- . Carpets in the bedrooms
- . Recently painted throughout
- . Built-ins in both bedrooms
- . New blinds
- . Secure Parking with lift directly to floor
- . Manager and Security on site