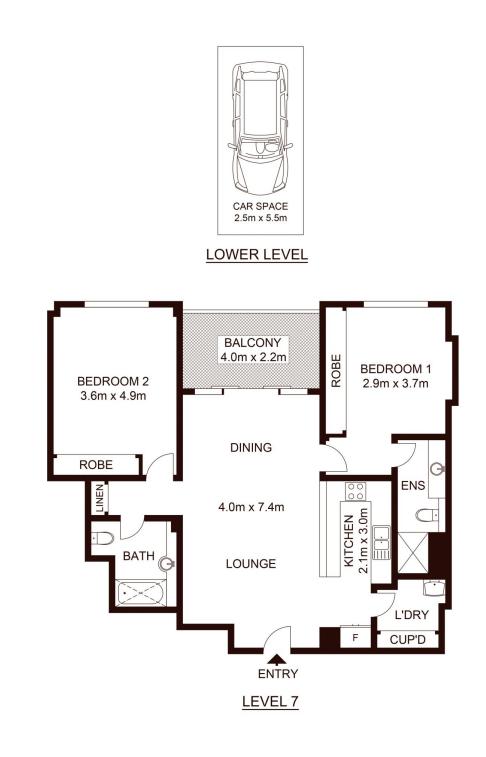

View : https://www.shearerproperty.com.au/sale/nsw/ea stern-suburbs/redfern/residential/apartment/5823 654

Sue Shearer 02 9310 1801

Scale shown in metres. All dimensions herein are approximate and gathered from sources believed to be reliable. Whilst every effort is made for the accuracy of our floor plans, interested parties should rely on their own enquires. Floor Plans by Industrie Media. www.industriemedia.com.au