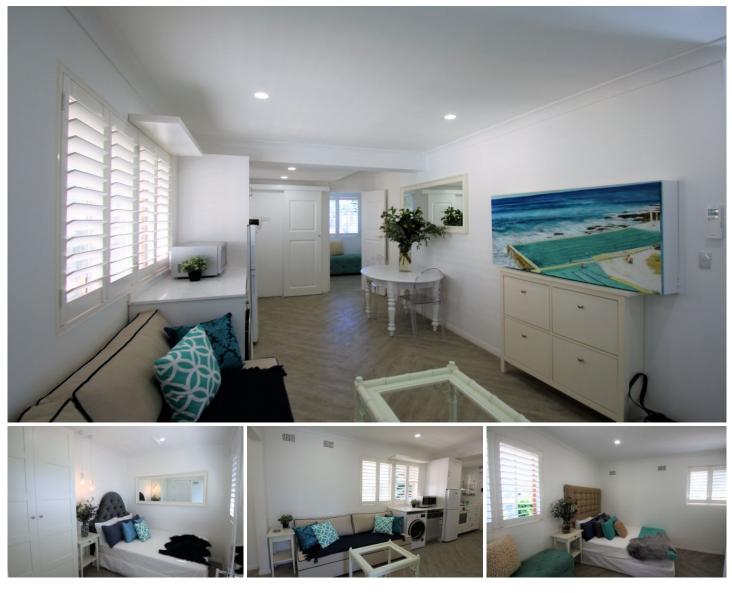

## 3/50 Bondi Road Bondi Junction NSW

Situated on the top floor of a well-maintained block of only nine units, this stylish two bedroom apartment has been recently renovated and boasts views of the Sydney Harbour Bridge and local district. It is conveniently located moments from Bondi Junction, providing easy access to transport, shops and entertainment. World famous Bondi Beach is also just down the road.

\*Recently renovated with quality fixtures and fittings

\*Fully furnished throughout with stylish interiors

\*Two queen sized bedrooms with built-in wardrobes

- \*Combined open plan living and dining with study nook \*Fully stocked modern kitchen
- \*Integrated dishwasher and front-loading washing machine \*Modern bathroom with marble finishes

\*Windows on all three sides for great natural light and breeze