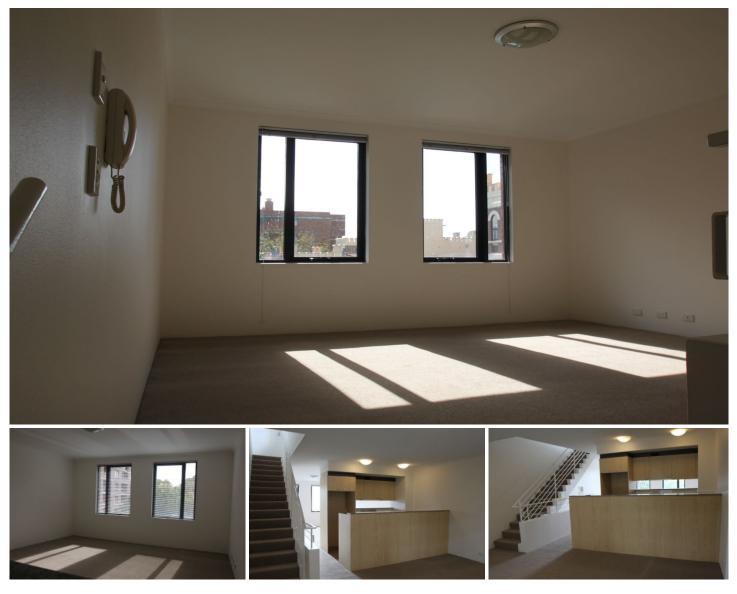

## F15/780 Bourke Street Redfern NSW

This fabulous apartment spans over three levels and has a great northerly aspect with city views from the private rooftop courtyard. Recently painted throughout with brand new carpet, it offers a fantastic living space and is situated in the sought after Moore Park Gardens.

Features Include:

- King sized bedroom with built-ins
- Separate bathroom with internal laundry space
- Large living room overlooking the pool
- Modern kitchen with gas cooktop
- Separate formal dining room with leafy outlook
- Private rooftop courtyard with city views
- Secure undercover carspace
- On-site building management and security