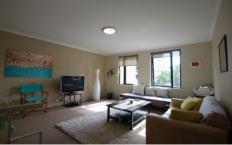

## F14/780 Bourke Street Redfern NSW

Great apartment spanning over three levels and with ideal northerly aspect.

## Features Include:

- King sized bedroom with built-ins
- Separate bathroom
- Modern kitchen with gas cooktop
- Separate formal dining room
- Private rooftop courtyard
- Secure undercover carspace
- On-site building management and security
- Animals subject to application