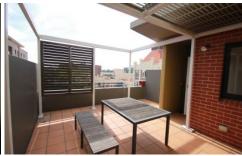

## Features Include:

- King sized bedroom with built-ins
- Separate bathroom
- Modern kitchen with gas cooktop
- Separate formal dining room
- Private rooftop courtyard
- Secure undercover carspace
- On-site building management and security
- Animals subject to application