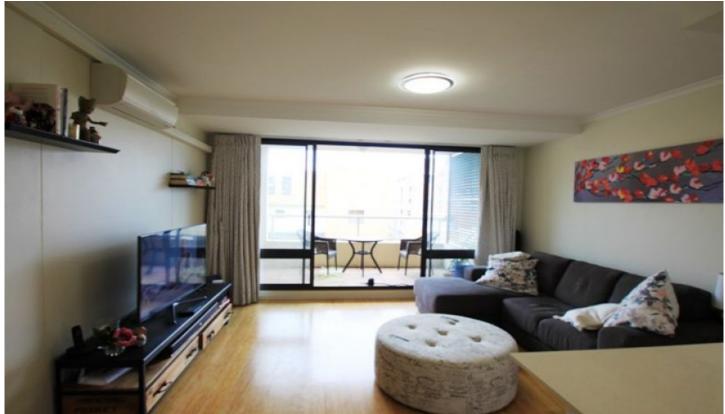

## Features include:

- \* Ideal north facing apartment overlooking garden
- \* Open plan living opening out to the Balcony
- \* Bedroom with built in robes
- \* Modern kitchen with gas cooking and dishwasher
- \* Air Conditioning and polished Floorboards
- \* Internal laundry and Secure car space
- \* Security building with lift access
- \* On site Building Management
- \* Access to Pool & Gym on site