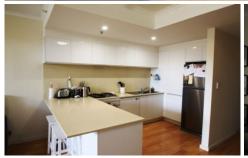

## Features include:

- \* Ideal north facing apartment overlooking garden
- \* Open plan living opening out to the Balcony
- \* Bedroom with built in robes
- \* Modern kitchen with gas cooking and dishwasher
- \* Air Conditioning and polished Floorboards
- \* Internal laundry and Secure car space
- \* Security building with lift access
- \* On site Building Management
- \* Access to Pool & Gym on site