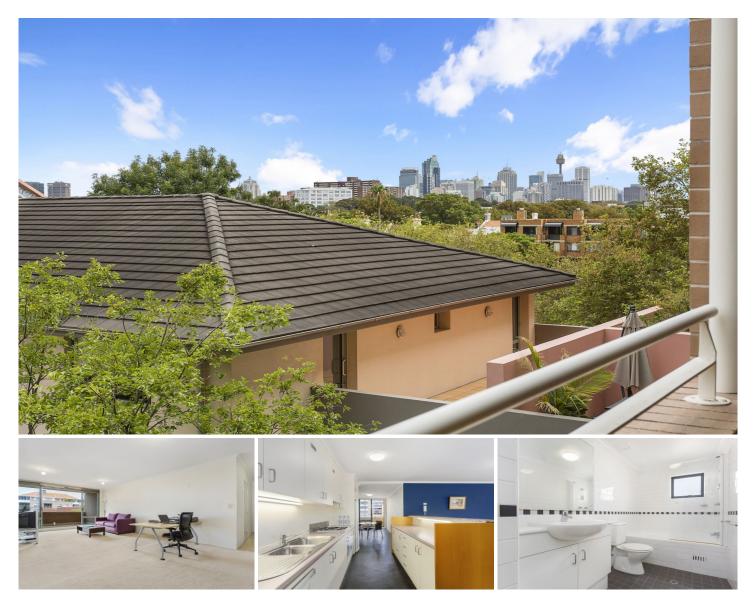

## B703/780 Bourke Street Redfern NSW

Positioned in the Bowers Building at Moore Park Gardens this two bedroom

apartment with city views from balcony has a great layout and is ready for

someone to come through and add their own personal touch.

- ? Welcoming entrance foyer
- ? Large open plan living
- ? Separate formal dining
- ? Good sized kitchen
- ? Dual aspect with two balconies
- ? Two bedrooms both with built-ins
- ? Secure undercover carspace
- ? On-site building management and security