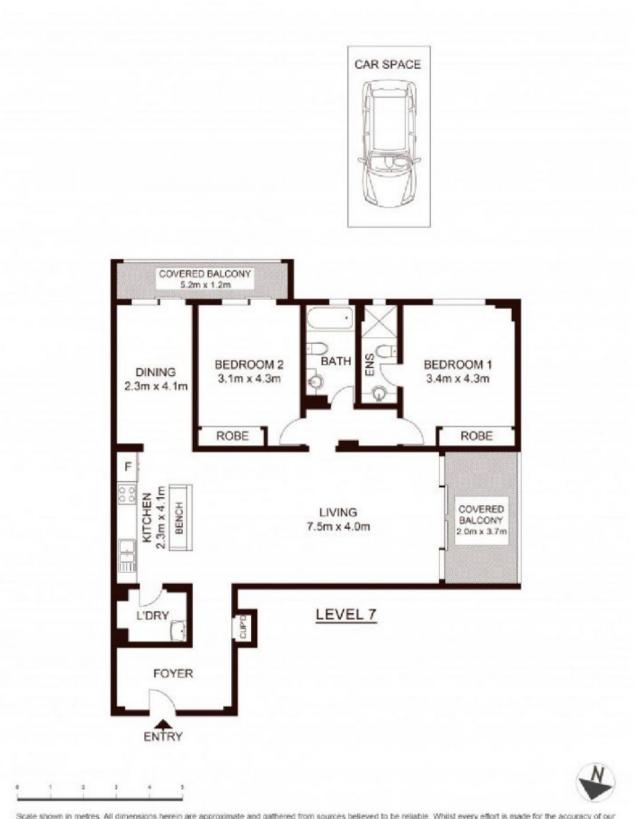

The desired Moore Park Gardens complex is well

Land Size : 133 sqm

: https://www.shearerproperty.com.au/sale/ns w/eastern-suburbs/redfern/residential/apart ment/5823641

View

Sue Shearer 02 9310 1801

Scale shown in metres. All dimensions herein are approximate and gathered from sources believed to be reliable. Whilst every effort is made for the accuracy of our floor plans, interested parties should rely on their own enquires. Floor Plans by Industrie Media. www.industriemedia.com.au