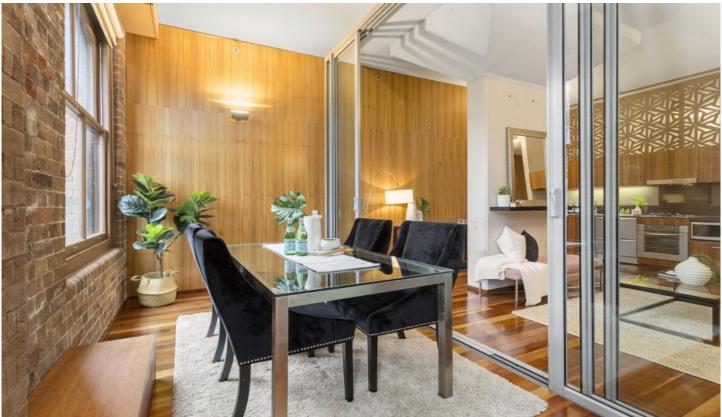

## 208/320 Harris Street Pyrmont NSW

Situated in the sought after MCentral building this stylish two bedroom apartment has unique architectural detail with gorgeous raw concrete and exposed brick features for the ultimate inner city living.

- Polished floorboards and high ceilings
- Exposed brick and raw concrete features
- Two generous bedrooms with built in wardrobes
- Modern kitchen and two bathrooms
- Internal laundry / air-conditioning
- Private car space on same level as apartment
- Private secure storage space in room on same level
- On-site building manager / security
- Award winning roof top garden (common area)

MCentral was once part of the Goldsbrough Wool Store and has been beautifully converted into modern apartment

2 🔄 2 🔓 1 🖨

Land Size: 107 sqm

View : https://www.shearerproperty.com.au/sale/ns

w/sydney-city/pyrmont/residential/apartment