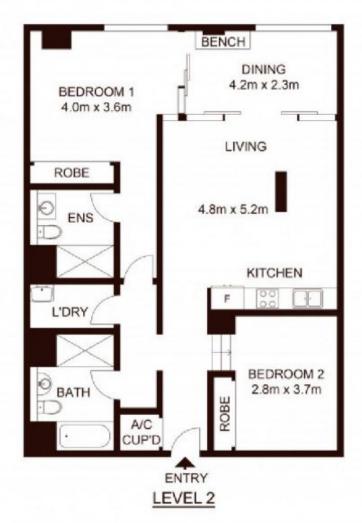

## 208/320 Harris Street Pyrmont NSW

Situated in the sought after MCentral building this stylish two bedroom apartment has unique architectural detail with gorgeous raw concrete and exposed brick features for the ultimate inner city living.

- Polished floorboards and high ceilings
- Exposed brick and raw concrete features
- Two generous bedrooms with built in wardrobes
- Modern kitchen and two bathrooms
- Internal laundry / air-conditioning
- Private car space on same level as apartment
- Private secure storage space in room on same level
- On-site building manager / security
- Award winning roof top garden (common area)

/5823640

Sue Shearer 02 9310 1801

Scale shown in metres, All dimensions herein are approximate and gathered from sources believed to be reliable. Whilst every effort is made for the accuracy of our floor plans, interested parties should rely on their own enquires. Floor Plans by Industrie Media. www.industriemedia.com.au