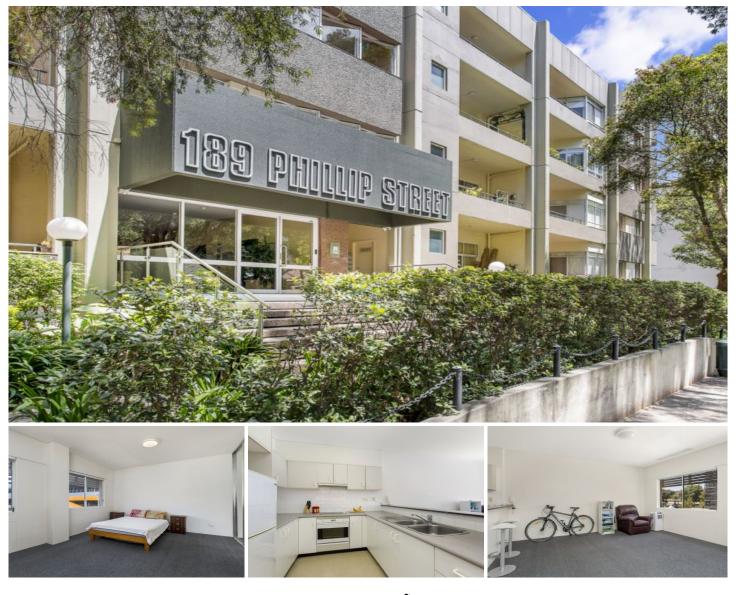

## 31/189 Phillip Street Waterloo NSW

This well laid out studio is located within a well maintained block and has great natural light with its east facing direction.

\*Spacious living, dining and bedroom area

- \*Generous built-in wardrobe
- \*Full kitchen with lots of storage
- \*Tidy bathroom with bath tub
- \*Security building with lift access
- \*Undercover secure parking
- \*Outdoor swimming pool and BBQ area
- \*Bus at door step

The property is well positioned being close to the CBD and hip Surry Hills, walking distance to Centennial Parklands and the Entertainment Quarter and around the corner from the local supermarkets and popular Danks Street cafes and

31/189 Phillip Street, Waterloo