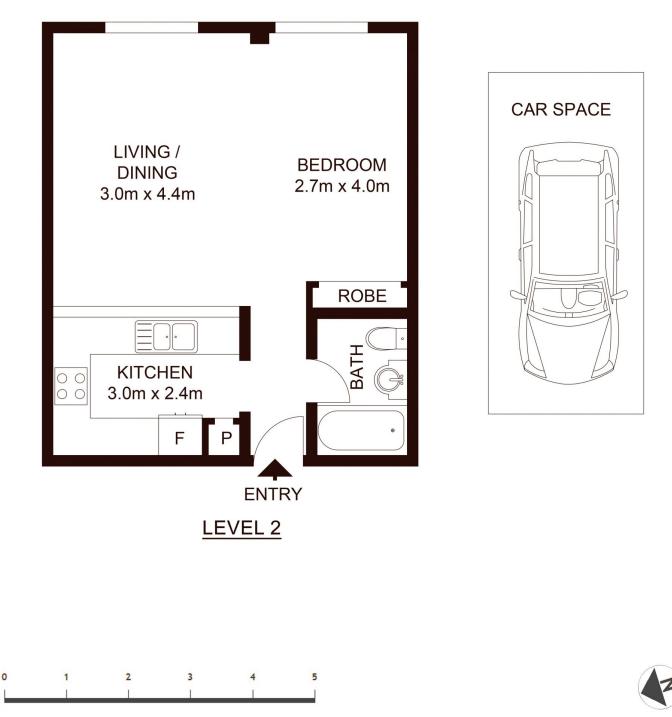

View : https://www.shearerproperty.com.au/sale/nsw/ea stern-suburbs/waterloo/residential/studio/582363 7

Sue Shearer 02 9310 1801

Scale shown in metres. All dimensions herein are approximate and gathered from sources believed to be reliable. Whilst every effort is made for the accuracy of our floor plans, interested parties should rely on their own enquires. Floor Plans by Industrie Media. www.industriemedia.com.au