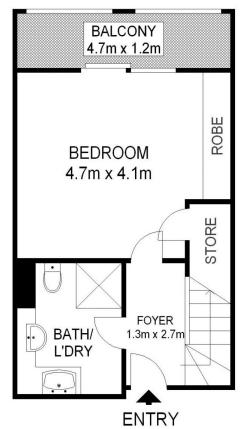

- \*Split over three levels with stunning wooden floorboards
- \*Brand new kitchen with stone benchtops
- \*Large bedroom opening out to balcony with quiet leafy outlook
- \*Sun drenched, private rooftop terrace
- \*Huge lock up garage, can also be used for storage

## **BASEMENT**

**LEVEL TWO** 

H08/780 Bourke Street, Redfern

**S1** 