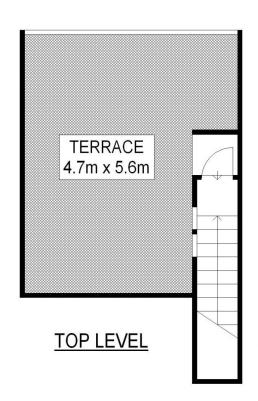

- \*Split over three levels with stunning wooden floorboards
- \*Brand new kitchen with stone benchtops
- \*Large bedroom opening out to balcony with quiet leafy outlook
- \*Sun drenched, private rooftop terrace
- \*Huge lock up garage, can also be used for storage

## **LEVEL THREE**