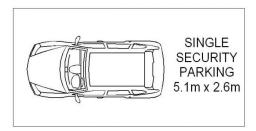

- \*Split over three levels with stunning wooden floorboards
- \*Brand new kitchen with stone benchtops
- \*Large bedroom opening out to balcony with quiet leafy outlook
- \*Sun drenched, private rooftop terrace
- \*Huge lock up garage, can also be used for storage

## **BASEMENT**

**LEVEL TWO** 

H08/780 Bourke Street, Redfern

**S1** 