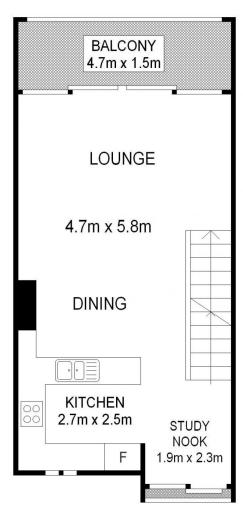

- \*Split over three levels with stunning wooden floorboards
- \*Brand new kitchen with stone benchtops
- \*Large bedroom opening out to balcony with quiet leafy outlook
- \*Sun drenched, private rooftop terrace
- \*Huge lock up garage, can also be used for storage

## **BASEMENT**

**LEVEL TWO** 

H08/780 Bourke Street, Redfern

**S1** 