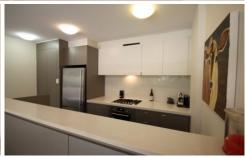

- \*Generous open plan living & dining flowing out to courtyard
- \*Modern kitchen with stone benchtops & quality appliances
- \*Large bedroom with built-ins
- \*Onsite security & building management
- \*Total area of 88sqm including car space