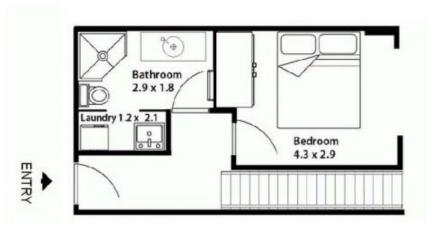

# LEVEL THREE

## **ENTRY LEVEL**

BASEMENT

### C306/6-8 Crescent Street, Redfern

FLOOR PLAN BY WATERLOO PICTURES PH: 042 058 2469
The information contained within has been provided by our Principal and Third parties, which we merely pass on without any representations or Warranty given, intended or implied by its correctness and with no Liability accepted by us in this regard, you must rely on your own inquires As to it's accuracy's or otherwise".