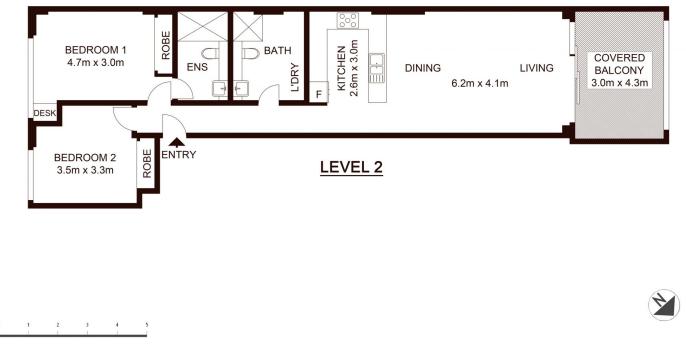

## 2 🎮 2 🚝

Land Size : 97 sqm

View

: https://www.shearerproperty.com.au/sale/ns w/eastern-suburbs/alexandria/residential/ap artment/5823631

Sue Shearer 02 9310 1801

Scale shown in metres. All dimensions herein are approximate and gathered from sources believed to be reliable. Whilst every effort is made for the accuracy of our floor plans, interested parties should rely on their own enquiries. Floor Plans by Industrie Media | industriemedia.tv