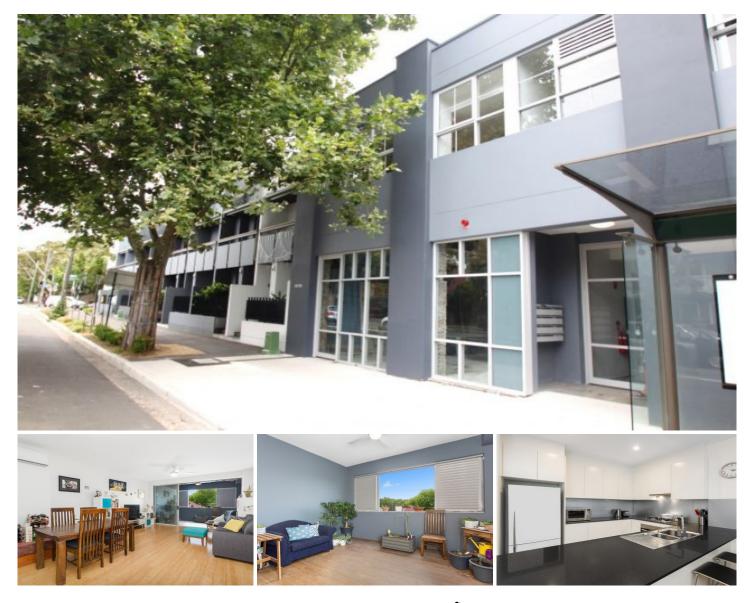

## 4/133 Mitchell Road Alexandria NSW

Located in a small industrial style block of only 9 units, this two bedroom apartment is sure to impress with good quality contemporary finishes and plenty of natural sunlight throughout. The apartment has a great open plan kitchen, dining and living area flowing out to the undercover balcony area which looks out towards greenery and is perfect for entertaining.

- ? Stunning kitchen with gas cooktop & stone benchtops
- ? Two bright bedrooms both with built-ins
- ? Sleek bathrooms for the ultimate luxury
- ? Internal laundry / Enclosed balcony
- ? Total property size is 97sqm
- ? Bus stop at the door

Located in Alexandria and on the fringe of Erskineville enjoy this desired location with scattered cafes and shops