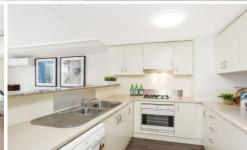

## L507/780 Bourke Street Redfern NSW

Spanning over two levels this stylish apartment is perfectly laid out with a generous kitchen and living area flowing out to a private north facing balcony.

- \*Separate living and dining areas on lower level
- \*Two double bedrooms with built in robes
- \*Large bathroom with separate bath and shower plus additional WC
- \*Internal laundry with dryer
- \*Large private courtyard on upper level
- \*Secure tandem carspace
- \*On-site building management and security