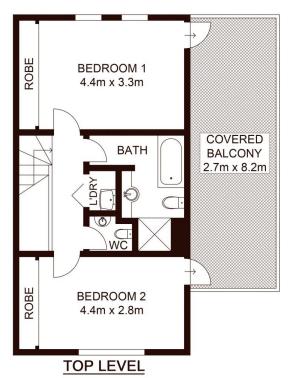

## L507/780 Bourke Street Redfern NSW

Spanning over two levels this stylish apartment is perfectly laid out with a generous kitchen and living area flowing out to a private north facing balcony.

- \*Separate living and dining areas on lower level
- \*Two double bedrooms with built in robes
- \*Large bathroom with separate bath and shower plus additional WC
- \*Internal laundry with dryer
- \*Large private courtyard on upper level
- \*Secure tandem carspace
- \*On-site building management and security

Scale shown in metres. All dimensions herein are approximate and gathered from sources believed to be reliable. Whilst every effort is made for the accuracy of our floor plans, interested parties should rely on their own enquires. Floor Plans by Industrie Media. www.industriemedia.com.au