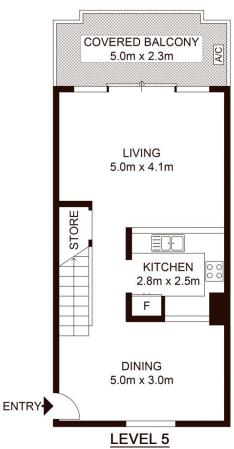

## L507/780 Bourke Street Redfern NSW

Spanning over two levels this stylish apartment is perfectly laid out with a generous kitchen and living area flowing out to a private north facing balcony.

- \*Separate living and dining areas on lower level
- \*Two double bedrooms with built in robes
- \*Large bathroom with separate bath and shower plus additional WC
- \*Internal laundry with dryer
- \*Large private courtyard on upper level
- \*Secure tandem carspace
- \*On-site building management and security

Scale shown in metres. All dimensions herein are approximate and gathered from sources believed to be reliable. Whilst every effort is made for the accuracy of our floor plans, interested parties should rely on their own enquires. Floor Plans by Industrie Media. www.industriemedia.com.au