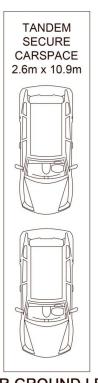

## L507/780 Bourke Street Redfern NSW

Spanning over two levels this stylish apartment is perfectly laid out with a generous kitchen and living area flowing out to a private north facing balcony.

- \*Separate living and dining areas on lower level
- \*Two double bedrooms with built in robes
- \*Large bathroom with separate bath and shower plus additional WC
- \*Internal laundry with dryer
- \*Large private courtyard on upper level
- \*Secure tandem carspace
- \*On-site building management and security

Scale shown in metres. All dimensions herein are approximate and gathered from sources believed to be reliable. Whilst every effort is made for the accuracy of our floor plans, interested parties should rely on their own enquires. Floor Plans by Industrie Media. www.industriemedia.com.au