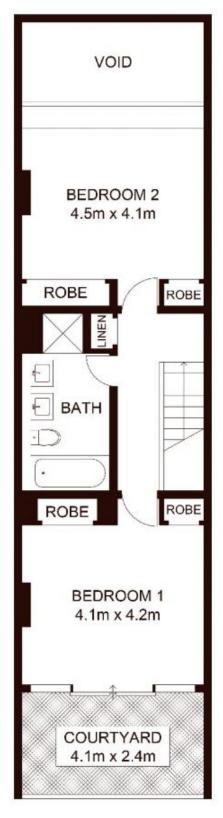

## 416/320 Harris Street Pyrmont NSW

Located in the sought after MCentral Building this New York style apartment offers a generous open plan layout over two levels with unique architecture detail for the ultimate inner city living.

- Polished floorboards, high ceilings and original windows
- Gourmet gas kitchen with quality stainless appliances
- Main bedroom with glass doors flowing to private courtyard
- Loft style second bedroom with built-in study desk
- Separate individual lock up storage
- Enclosed garage on same level as the apartment
- On-site building manager / security
- Award winning roof top garden (common area)

Sue Shearer 02 9310 1801

Scale shown in metres. All dimensions herein are approximate and gathered from sources believed to be reliable. Whilst every effort is made for the accuracy of our floor plans, interested parties should rely on their own enquires. Floor Plans by Industrie Media. www.industriemedia.com.au