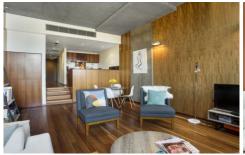

## 416/320 Harris Street Pyrmont NSW

Located in the sought after MCentral Building this New York style apartment offers a generous open plan layout over two levels with unique architecture detail for the ultimate inner city living.

- Polished floorboards, high ceilings and original windows
- Gourmet gas kitchen with quality stainless appliances
- Main bedroom with glass doors flowing to private courtyard
- Loft style second bedroom with built-in study desk
- Separate individual lock up storage
- Enclosed garage on same level as the apartment
- On-site building manager / security
- Award winning roof top garden (common area)