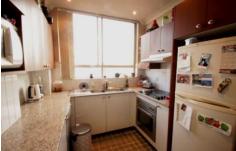

- \* Open plan living/dining
- \* Bedroom with built-in wardrobes
- \* Near new kitchen with dishwasher
- \* Full bathroom with bathtub & separate shower
- \* Internal laundry with dryer.
- \* Great balcony for that evening glass of wine
- \* Security intercom system
- \* Secure parking for one car
- \* Roof top that offers amazing views and relaxed seating