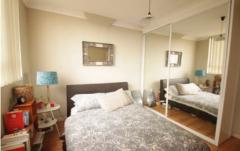

- \* Open plan living/dining
- \* Bedroom with built-in wardrobes
- \* Near new kitchen with dishwasher
- \* Full bathroom with bathtub & separate shower
- \* Internal laundry with dryer.
- \* Great balcony for that evening glass of wine
- \* Security intercom system
- \* Secure parking for one car
- \* Roof top that offers amazing views and relaxed seating