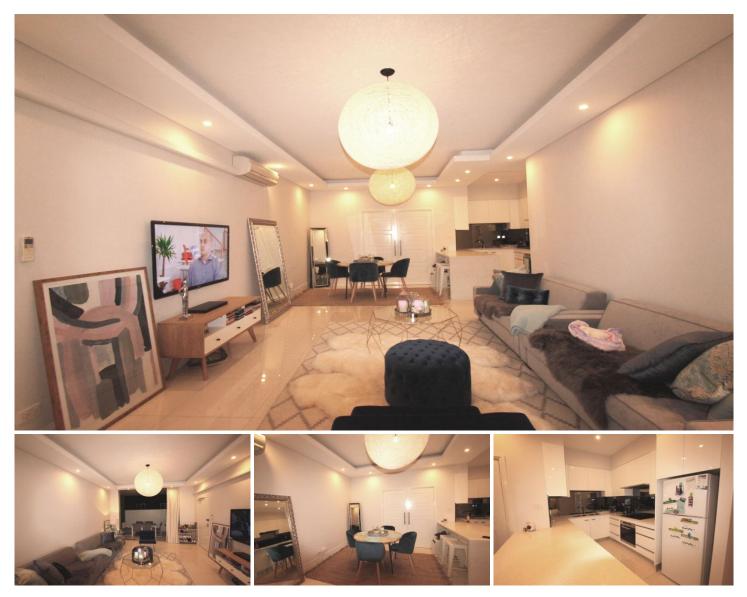

## 14/39-61 Gibbons Street Redfern NSW

This stunning designer apartment is just made for relaxed and stylish living.

Offering a well proportioned living/ dining which flows out onto the large private terrace, perfect for entertaining.

Being at the rear of the complex it is whisper quiet and very private. This immaculate apartment offers:

- \* Open plan living and dining
- \* Large sleek kitchen with stainless steel appliances and

lots of storage

\* Master bedroom built in robes and en-suite bathroom and access to terrace

- \* Second bedroom is large and has built in robes and access to terrace
- \* Large main bathroom
- \* Large laundry
- \* Reverse cycle air conditioning