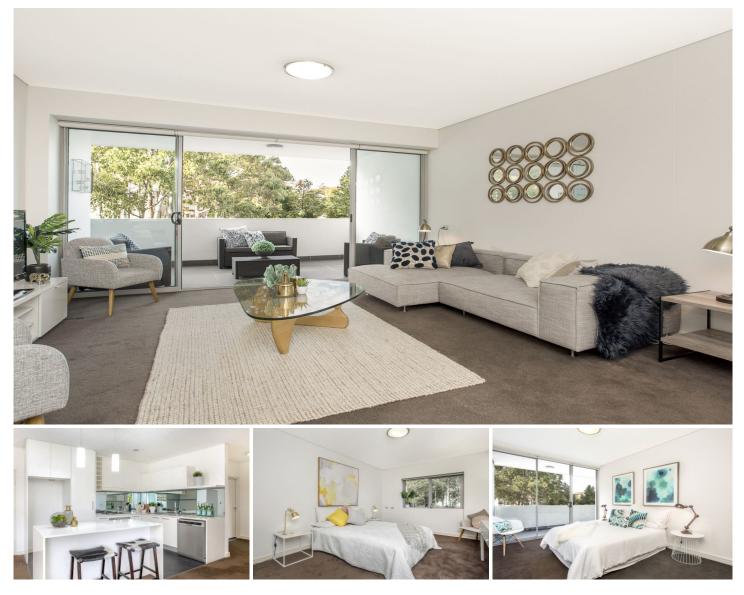

## 16/80 Fig Street Pyrmont NSW

Located in Pyrmont on a quiet street this well laid out three bedroom apartment has a great open plan living and dining space with a bright airy feel to it.

- Spacious open plan living and dining
- Modern kitchen and two sleek bathrooms
- Three airy bedrooms with built-ins
- Two car spaces and storage
- Large balcony looks out towards leafy park

It is conveniently located in trendy Pyrmont and within minutes to Darling Harbour, both offering an array of cafes, restaurants and entertainment.

View : https://www.shearerproperty.com.au/sale/nsw/sy dney-city/pyrmont/residential/apartment/5823623

16/80 Fig Street, Pyrmont