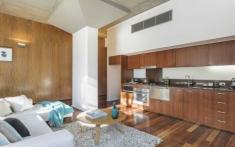

## 106/320 Harris Street Pyrmont NSW

Situated in the sought after MCentral building, this two bedroom apartment has unique architectural detail and is perfectly positioned close to Sydney's CBD.

## Features Include:

- Polished floorboards and high ceilings in true warehouse conversion style
- Main bedroom with generous built in wardrobes
- Separate Internal laundry
- On-site building manager / security
- Award winning roof top garden (common area)
- Car Spaces available for purchase separately

MCentral was once part of the Goldsbrough Wool Store and has been beautifully converted into modern apartment living. It is conveniently located in trendy Pyrmont and within minutes to Darling Harbour, both offering an array of