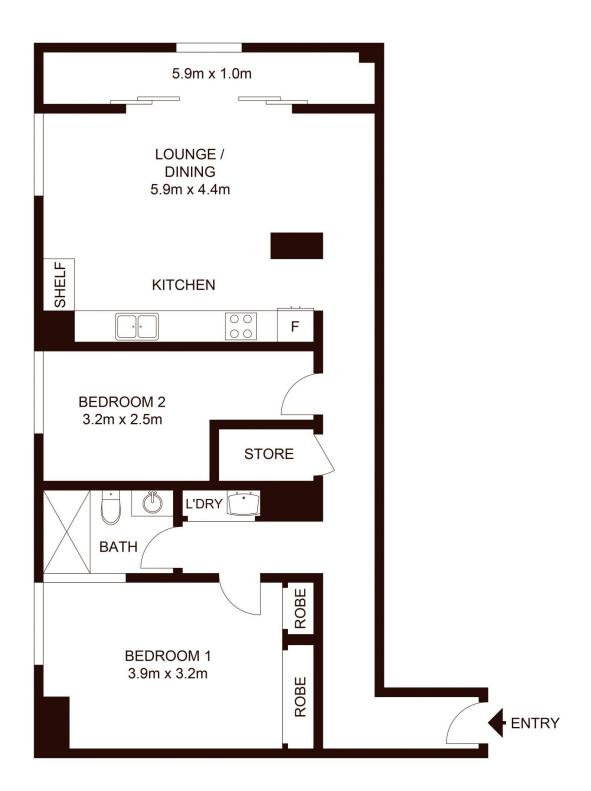

## 106/320 Harris Street Pyrmont NSW

Situated in the sought after MCentral building, this two bedroom apartment has unique architectural detail and is perfectly positioned close to Sydney's CBD.

## Features Include:

- Polished floorboards and high ceilings in true warehouse conversion style
- Main bedroom with generous built in wardrobes
- Separate Internal laundry
- On-site building manager / security
- Award winning roof top garden (common area)
- Car Spaces available for purchase separately

2 📭 1 🖳

Land Size: 78 sqm

**View**: https://www.shearerproperty.com.au/sale/ns

w/sydney-city/pyrmont/residential/apartment

/5823621

Sue Shearer 02 9310 1801

Scale shown in metres. All dimensions herein are approximate and gathered from sources believed to be reliable. Whilst every effort is made for the accuracy of our floor plans, interested parties should rely on their own enquires. Floor Plans by Industrie Media. www.industriemedia.com.au