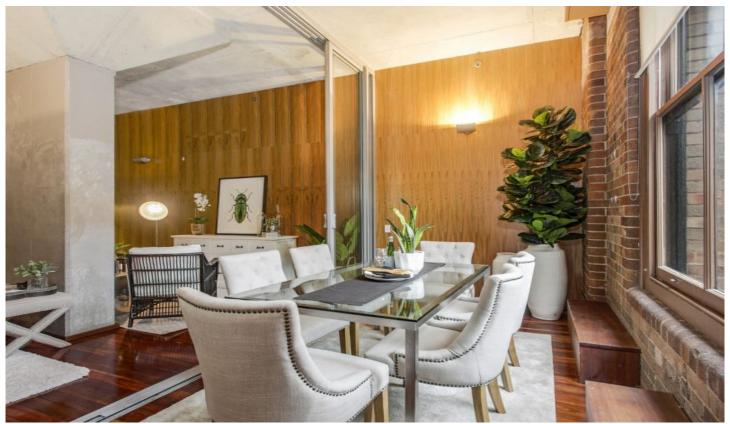

## 112/320 Harris Street Pyrmont NSW

Situated in the sought after MCentral building, this two bedroom apartment has unique architectural detail and fuses an imaginative use of space for ultra modern inner city living.

- Polished floorboards and high ceilings
- Exposed brick and raw concrete features
- Two generous bedrooms with built in wardrobes
- Modern kitchen and two bathrooms
- Internal laundry / air-conditioning
- Private car space on same level as apartment
- On-site building manager / security
- Award winning roof top garden (common area)

MCentral was once part of the Goldsbrough Wool Store and has been beautifully converted into modern apartment living. It is conveniently located in trendy Pyrmont and

2 🔄 2 🔓 1 🖨

Land Size: 106 sqm

View : https://www.shearerproperty.com.au/sale/ns