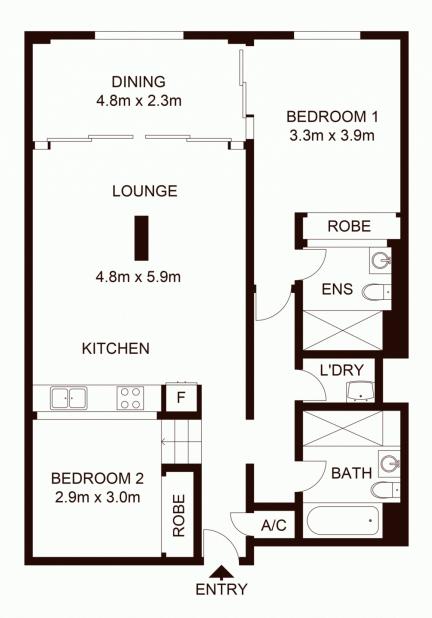

MCentral was once part of the Goldsbrough Wool Store and has been beautifully converted into modern apartment living. It is conveniently located in trendy Pyrmont and

2 🔄 2 🔓 1 🖨

Land Size: 106 sqm

View : https://www.shearerproperty.com.au/sale/ns

w/sydney-city/pyrmont/residential/apartment

/5823619

Sue Shearer 02 9310 1801

Scale shown in metres. All dimensions herein are approximate and gathered from sources believed to be reliable. Whilst every effort is made for the accuracy of our floor plans, interested parties should rely on their own enquires. Floor Plans by Industrie Media. www.industriemedia.com.au