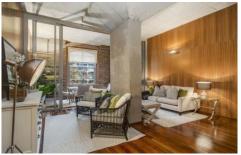

## 112/320 Harris Street Pyrmont NSW

Situated in the sought after MCentral building, this two bedroom apartment has unique architectural detail and fuses an imaginative use of space for ultra modern inner city living.

- Polished floorboards and high ceilings
- Exposed brick and raw concrete features
- Two generous bedrooms with built in wardrobes
- Modern kitchen and two bathrooms
- Internal laundry / air-conditioning
- Private car space on same level as apartment
- On-site building manager / security
- Award winning roof top garden (common area)

MCentral was once part of the Goldsbrough Wool Store and has been beautifully converted into modern apartment living. It is conveniently located in trendy Pyrmont and

2 🔄 2 🔓 1 🖨

Land Size: 106 sqm

View : https://www.shearerproperty.com.au/sale/ns