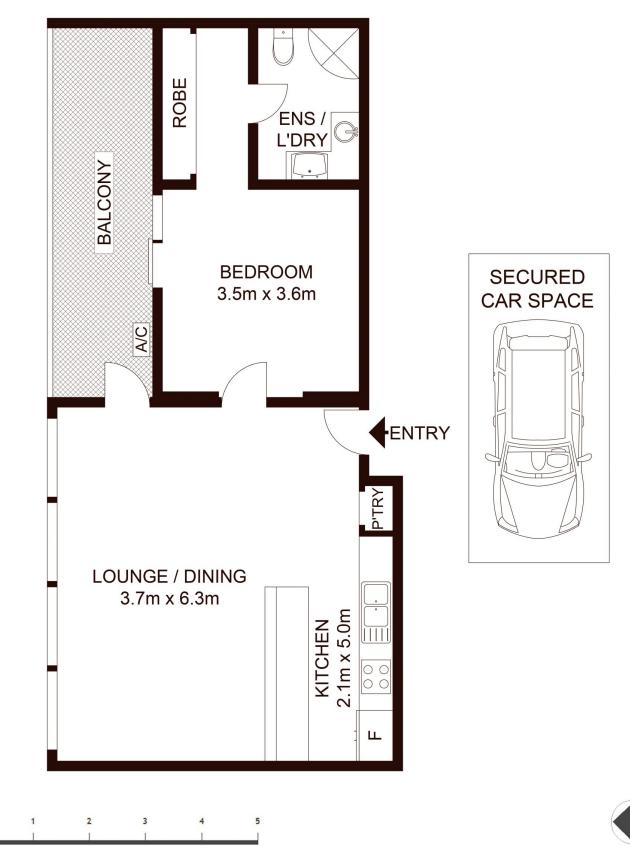

Features include:

- Open plan living living, dining and kitchen with floor to ceiling windows

- Private sunny balcony with access from both bedroom and living area

- Great sized bedroom and built ins
- Tidy bathroom with internal laundry
- Secure undercover car space
- On site building management and security

Sue Shearer 02 9310 1801

Scale shown in metres. All dimensions herein are approximate and gathered from sources believed to be reliable. Whilst every effort is made for the accuracy of our floor plans, interested parties should rely on their own enquires. Floor Plans by Industrie Media. www.industriemedia.com.au