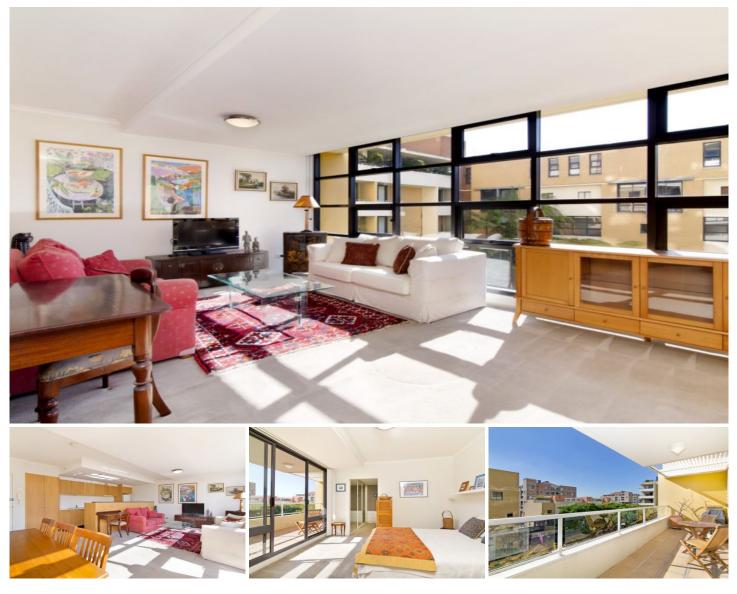

## G608/780 Bourke Street Redfern NSW

Located in the Grosvenor Building at Moore Park Gardens this one bedroom apartment has the ideal layout for taking advantage of its elevated position facing to the north.

Features include:

- Open plan living living, dining and kitchen with floor to ceiling windows

- Private sunny balcony with access from both bedroom and living area

- Great sized bedroom and built ins
- Tidy bathroom with internal laundry
- Secure undercover car space
- On site building management and security

The desired Moore Park Gardens complex is well positioned being close to Sydney's CBD and hip Surry Hills, walking distance to Centennial Parklands, across

View : https://www.shearerproperty.com.au/sale/nsw/ea stern-suburbs/redfern/residential/apartment/5823 616