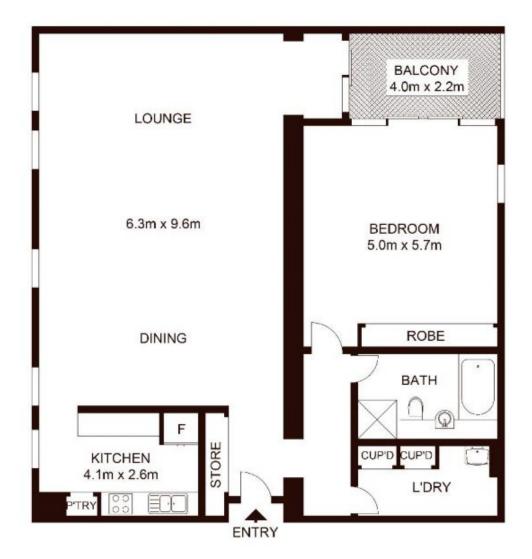

## W4/780 Bourke Street Redfern NSW

Spacious one bedroom apartment in the Waverley Building at Moore Park Gardens. This east facing light filled apartment has a generous floor plan at 141sqm with open plan kitchen, dining & lounge room, an over-sized bedroom with built ins, bathroom with separate bath & shower and internal laundry with storage.

## Features include:

- Spacious open plan living and dining with beautiful arched windows
- Large bedroom with built in wardrobe
- Private balcony overlooking the common pool area
- Large modern bathroom with separate bath and shower
- Internal laundry room with storage
- Secure undercover car space
- On site building management and security

## 1 🚐 1 🖺 1 🗬

Land Size: 156 sqm

View : https://www.shearerproperty.com.au/sale/ns

w/eastern-suburbs/redfern/residential/apart

ment/5823615

Sue Shearer 02 9310 1801

Scale shown in metres. All dimensions herein are approximate and gathered from sources believed to be reliable. Whilst every effort is made for the accuracy of our floor plans, interested parties should rely on their own enquires. Floor Plans by Industrie Media. www.industriemedia.com.au