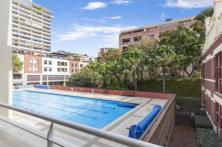

## Features include:

- Spacious open plan living and dining with beautiful arched windows
- Large bedroom with built in wardrobe
- Private balcony overlooking the common pool area
- Large modern bathroom with separate bath and shower
- Internal laundry room with storage
- Secure undercover car space
- On site building management and security