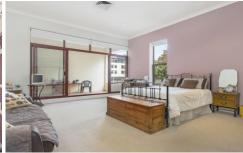

## W4/780 Bourke Street Redfern NSW

Spacious one bedroom apartment in the Waverley Building at Moore Park Gardens. This east facing light filled apartment has a generous floor plan at 141sqm with open plan kitchen, dining & lounge room, an over-sized bedroom with built ins, bathroom with separate bath & shower and internal laundry with storage.

## Features include:

- Spacious open plan living and dining with beautiful arched windows
- Large bedroom with built in wardrobe
- Private balcony overlooking the common pool area
- Large modern bathroom with separate bath and shower
- Internal laundry room with storage
- Secure undercover car space
- On site building management and security