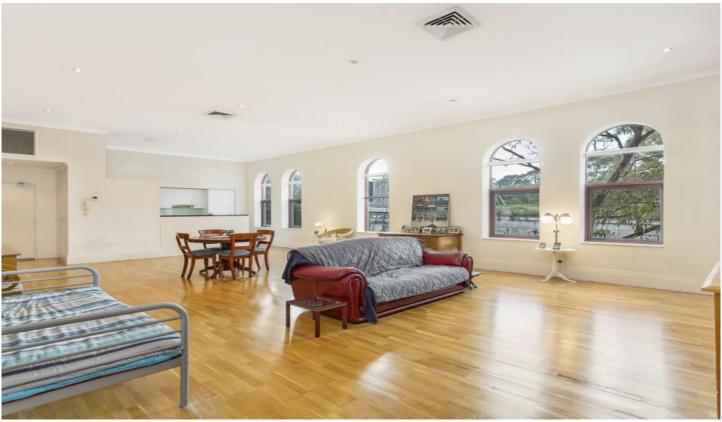

## W4/780 Bourke Street Redfern NSW

Spacious one bedroom apartment in the Waverley Building at Moore Park Gardens. This east facing light filled apartment has a generous floor plan at 141sqm with open plan kitchen, dining & lounge room, an over-sized bedroom with built ins, bathroom with separate bath & shower and internal laundry with storage.

## Features include:

- Spacious open plan living and dining with beautiful arched windows
- Large bedroom with built in wardrobe
- Private balcony overlooking the common pool area
- Large modern bathroom with separate bath and shower
- Internal laundry room with storage
- Secure undercover car space
- On site building management and security