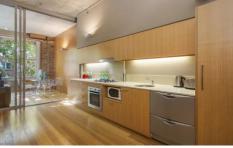

## Features Include:

- Polished floorboards and high ceilings in true warehouse conversion style
- Main bedroom with generous built in wardrobes
- Study / 2nd small bedroom
- Modern kitchen and bathroom
- Internal laundry / air-conditioning
- Private car space on same level as apartment
- On-site building manager / security
- Award winning roof top garden (common area)