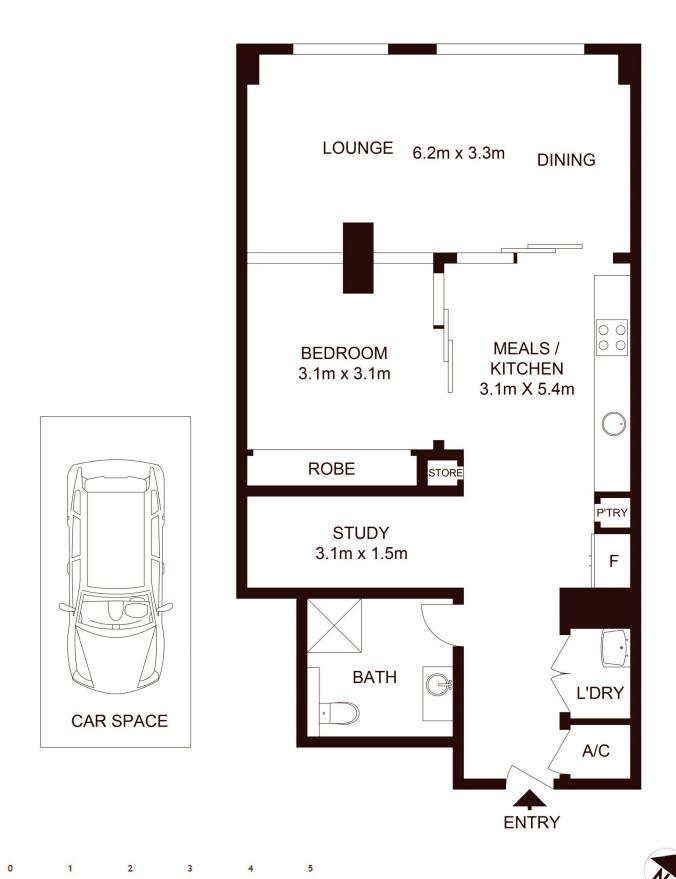

## Features Include:

- Polished floorboards and high ceilings in true warehouse conversion style
- Main bedroom with generous built in wardrobes
- Study / 2nd small bedroom
- Modern kitchen and bathroom
- Internal laundry / air-conditioning
- Private car space on same level as apartment
- On-site building manager / security
- Award winning roof top garden (common area)

MCentral was once part of the Goldsbrough Wool Store

1 🚐 1 🚔 1 😭

**View**: https://www.shearerproperty.com.au/sale/nsw/sy dney-city/pyrmont/residential/unit/5823613

Sue Shearer 02 9310 1801

Scale shown in metres. All dimensions herein are approximate and gathered from sources believed to be reliable. Whilst every effort is made for the accuracy of our floor plans, interested parties should rely on their own enquires. Floor Plans by Industrie Media. www.industriemedia.com.au