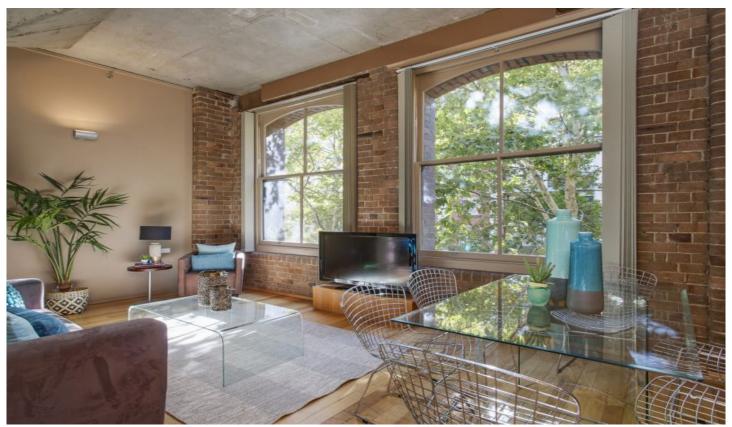

## 204/320 Harris Street Pyrmont NSW

Situated in the sought after MCentral building, this light filled north facing apartment has unique architectural detail and is perfectly positioned close to Sydney's CBD.

## Features Include:

- Polished floorboards and high ceilings in true warehouse conversion style
- Main bedroom with generous built in wardrobes
- Study / 2nd small bedroom
- Modern kitchen and bathroom
- Internal laundry / air-conditioning
- Private car space on same level as apartment
- On-site building manager / security
- Award winning roof top garden (common area)

MCentral was once part of the Goldsbrough Wool Store

1 🚐 1 🚔 1 😭

**View**: https://www.shearerproperty.com.au/sale/nsw/sy dney-city/pyrmont/residential/unit/5823613

Sue Shearer 02 9310 1801

Scale shown in metres. All dimensions herein are approximate and gathered from sources believed to be reliable. Whilst every effort is made for the accuracy of our floor plans, interested parties should rely on their own enquires. Floor Plans by Industrie Media. www.industriemedia.com.au