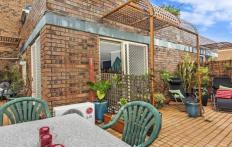

This 310sqm home has the main living on the ground floor with sun lit kitchen and separate formal dining, a wraparound garden courtyard, internal laundry and extra storage space. The three bedrooms are situated on the second floor all with built-ins including a master suite with walk-in robe and it's own balcony. Another spacious living area is situated above with a private wraparound terrace perfect for entertaining.