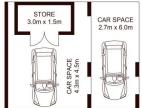

The property is well positioned being close to the CBD and hip Surry Hills, walking distance to Centennial Parklands,

3 📭 2 🔓 2 😭

Land Size: 310 sqm

View : https://www.shearerproperty.com.au/sale/ns

w/eastern-suburbs/redfern/residential/unit/5

Unit 2/1 Maddison Street, Redfern