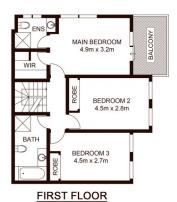

This 310sqm home has the main living on the ground floor with sun lit kitchen and separate formal dining, a wraparound garden courtyard, internal laundry and extra storage space. The three bedrooms are situated on the second floor all with built-ins including a master suite with walk-in robe and it's own balcony. Another spacious living area is situated above with a private wraparound terrace perfect for entertaining.

Unit 2/1 Maddison Street, Redfern