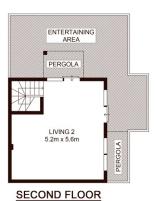

This 310sqm home has the main living on the ground floor with sun lit kitchen and separate formal dining, a wraparound garden courtyard, internal laundry and extra storage space. The three bedrooms are situated on the second floor all with built-ins including a master suite with walk-in robe and it's own balcony. Another spacious living area is situated above with a private wraparound terrace perfect for entertaining.

Unit 2/1 Maddison Street, Redfern