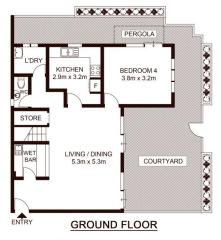

## 2/1 Maddison Street Redfern NSW

Semi sized unit situated in the fast growing inner-city precinct of Redfern. This spacious three level residence is set on the northeast corner of the complex and is full of charm boasting two separate living areas, an entertainer's wet bar, three bedrooms and lots of indoor/outdoor space.

This 310sqm home has the main living on the ground floor with sun lit kitchen and separate formal dining, a wraparound garden courtyard, internal laundry and extra storage space. The three bedrooms are situated on the second floor all with built-ins including a master suite with walk-in robe and it's own balcony. Another spacious living area is situated above with a private wraparound terrace perfect for entertaining.

Unit 2/1 Maddison Street, Redfern