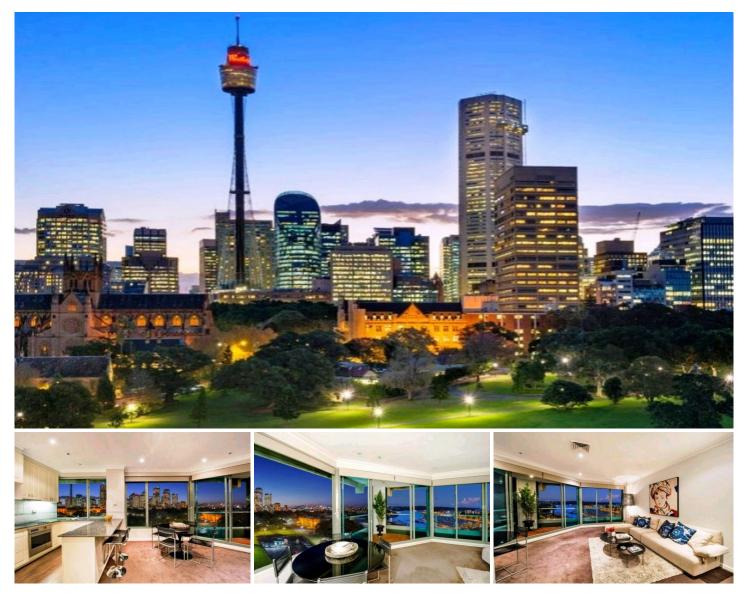

1202/22 Sir John Young Crescent Woolloomooloo NSW

Offering wraparound views over the Sydney CBD skyline, Royal Botanic Gardens, Harbour Bridge, Opera House, NYE fireworks and boat-filled Woolloomooloo Bay, this bright and spacious apartment enjoys an ideal Northerly aspect and the best position on the 12th floor of The Domain, an exclusive modern landmark security building.

Majestic marble lobby with concierge, this elegant apartment has a central entry foyer with superb views on display as soon as the front door opens.

Impeccably presented, the layout includes:

\*Two spacious bedrooms with built-ins, master with marble en-suite

\*Spacious main marble bathrooms.

\*The open plan living/dining areas lead out to idyllic private balcony

\*Granite kitchen with breakfast bar and walk-in pantry, Electrolux Fresh Sense Fridge