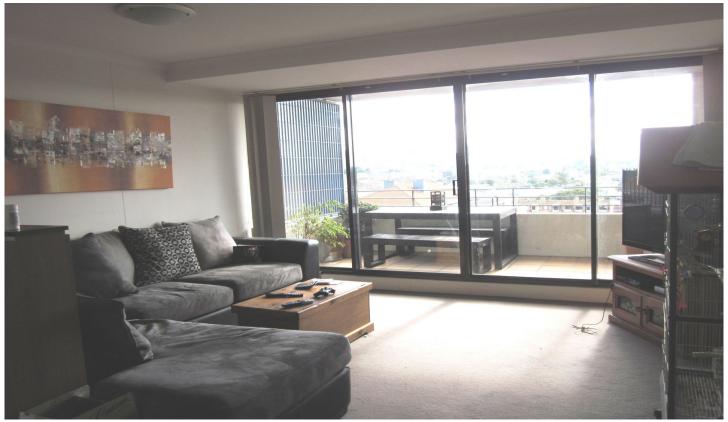

## Features include:

- \* Spacious open plan living opening onto balcony with fantastic city views.
- \* Modern kitchen with dishwasher, gas cook top
- \* Large bedroom with built in robe and balcony
- \* Contemporary bathroom
- \* Sought after north/south flow through layout.
- \* Quiet and bright apartment
- \* Security building with lift access and secure parking