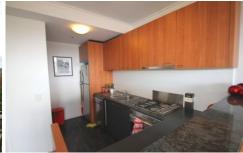

## Features include:

- \* Spacious open plan living opening onto balcony with fantastic city views.
- \* Modern kitchen with dishwasher, gas cook top
- \* Large bedroom with built in robe and balcony
- \* Contemporary bathroom
- \* Sought after north/south flow through layout.
- \* Quiet and bright apartment
- \* Security building with lift access and secure parking