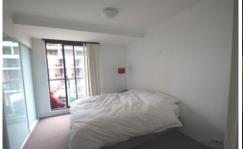

## Features include:

- \* Spacious open plan living opening onto balcony with fantastic city views.
- \* Modern kitchen with dishwasher, gas cook top
- \* Large bedroom with built in robe and balcony
- \* Contemporary bathroom
- \* Sought after north/south flow through layout.
- \* Quiet and bright apartment
- \* Security building with lift access and secure parking