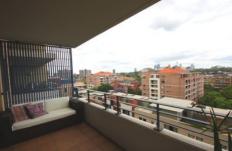

## Features include:

- \* Spacious open plan living opening onto balcony with fantastic city views.
- \* Modern kitchen with dishwasher, gas cook top
- \* Large bedroom with built in robe and balcony
- \* Contemporary bathroom
- \* Sought after north/south flow through layout.
- \* Quiet and bright apartment
- \* Security building with lift access and secure parking