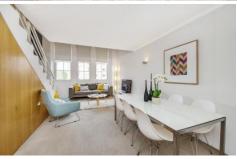

- Contemporary open plan living and dining area
- Bedroom with ensuite and built-in wardrobe
- Internal laundry, storage space under stairs
- Smeg kitchen with gas cooking