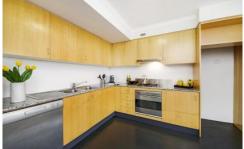

Modern kitchen with dishwasher and gas cook top. Secure parking and resort-style facilities including a 25m pool, gym and sauna. Perfectly positioned in an award-winning complex. Short stroll to Danks Street and Crown Street restaurants, cafes and bars.