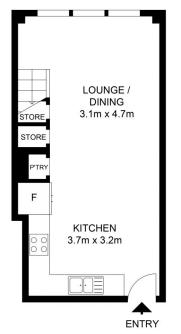

## 1 🚐 1 🚔 1 😭

**View :** https://www.shearerproperty.com.au/sale/nsw/ea stern-suburbs/redfern/residential/apartment/5823 596

Sue Shearer 02 9310 1801

**ENTRY FLOOR (LEVEL 4)** 

**UPPER FLOOR** 

**UPPER GROUND FLOOR** 

- Contemporary open plan living and dining area
- Bedroom with ensuite and built-in wardrobe
- Internal laundry, storage space under stairs
- Smeg kitchen with gas cooking

Modern kitchen with dishwasher and gas cook top. Secure parking and resort-style facilities including a 25m pool, gym and sauna. Perfectly positioned in an award-winning complex. Short stroll to Danks Street and Crown Street restaurants, cafes and bars.