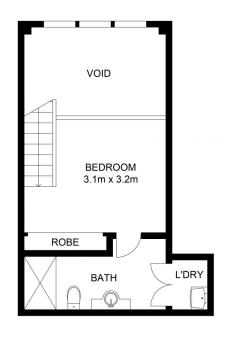

## 1 🚐 1 🚔 1 😭

**View :** https://www.shearerproperty.com.au/sale/nsw/ea stern-suburbs/redfern/residential/apartment/5823 596

Sue Shearer 02 9310 1801

**ENTRY FLOOR (LEVEL 4)** 

**UPPER FLOOR** 

**UPPER GROUND FLOOR** 

- Contemporary open plan living and dining area
- Bedroom with ensuite and built-in wardrobe
- Internal laundry, storage space under stairs
- Smeg kitchen with gas cooking