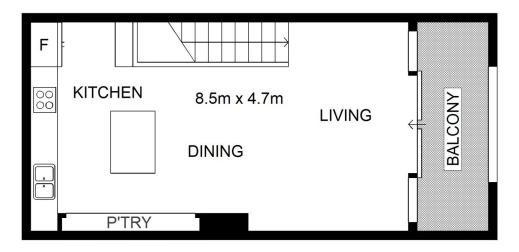

## H212/780 Bourke Street Redfern NSW

This bright, well proportioned, north facing, split level one bedroom apartment occupies a leafy elevated setting in the Hopetoun building of Moore Park Gardens. With a generous 99sqm floor area, including a private garage, this property epitomizes low maintenance modern living at its best.

With a new gourmet kitchen including Caesar Stone benchtops, a dishwasher and gas cook-top, additional features of the property include polished floorboards, dual balconies, secure parking, and resort style facilities including, a pool, gym, and sauna.