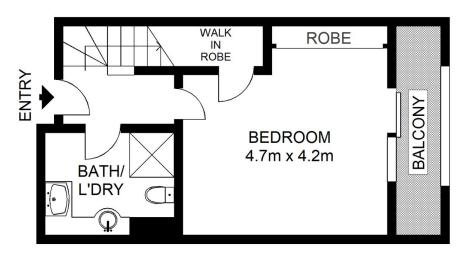

## H212/780 Bourke Street Redfern NSW

This bright, well proportioned, north facing, split level one bedroom apartment occupies a leafy elevated setting in the Hopetoun building of Moore Park Gardens. With a generous 99sqm floor area, including a private garage, this property epitomizes low maintenance modern living at its best.

With a new gourmet kitchen including Caesar Stone benchtops, a dishwasher and gas cook-top, additional features of the property include polished floorboards, dual balconies, secure parking, and resort style facilities including, a pool, gym, and sauna.