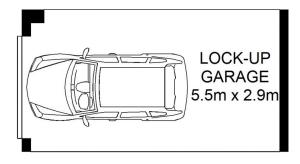

## H212/780 Bourke Street Redfern NSW

This bright, well proportioned, north facing, split level one bedroom apartment occupies a leafy elevated setting in the Hopetoun building of Moore Park Gardens. With a generous 99sqm floor area, including a private garage, this property epitomizes low maintenance modern living at its best.

With a new gourmet kitchen including Caesar Stone benchtops, a dishwasher and gas cook-top, additional features of the property include polished floorboards, dual balconies, secure parking, and resort style facilities including, a pool, gym, and sauna.