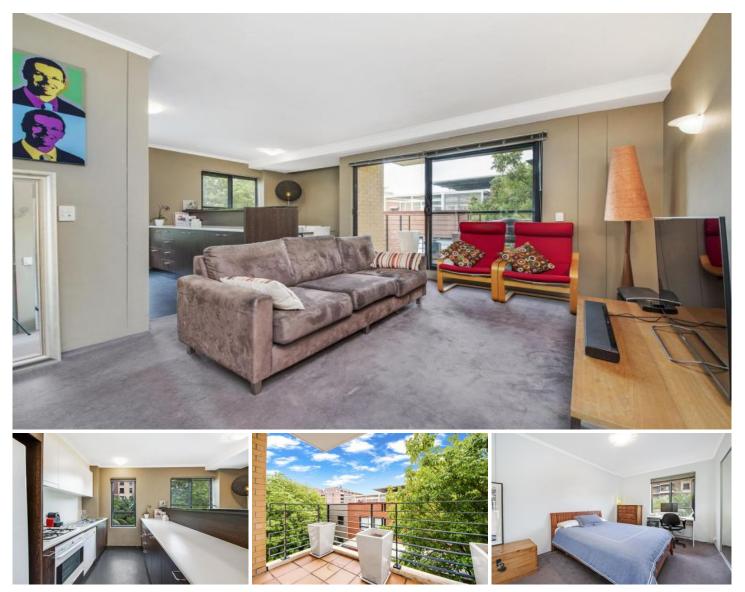

## C414/6-8 Crescent Street Redfern NSW

Bright, stylish and well configured, this exceptional 77sqm (incl. car space) north facing single level corner apartment is positioned in the heart of the exclusive Moore Park Gardens complex. This unique property epitomizes low maintenance modern living at its best.

Set up for ease of use, the kitchen has gas appliances and opens to the lounge and dining area which flows through sliding glass doors to a spacious balcony ideal for casual al fresco entertaining with friends. The master bedroom has built-in wardrobes and there is also a laundry for added convenience. This property is a must for the first home buyer or astute investor.

- Resort style facilities including a pool, gym, and sauna
- Stunning landscaped grounds
- On-site building manager

Land Size : 77 sqm

: https://www.shearerproperty.com.au/sale/ns w/eastern-suburbs/redfern/residential/apart ment/5823594