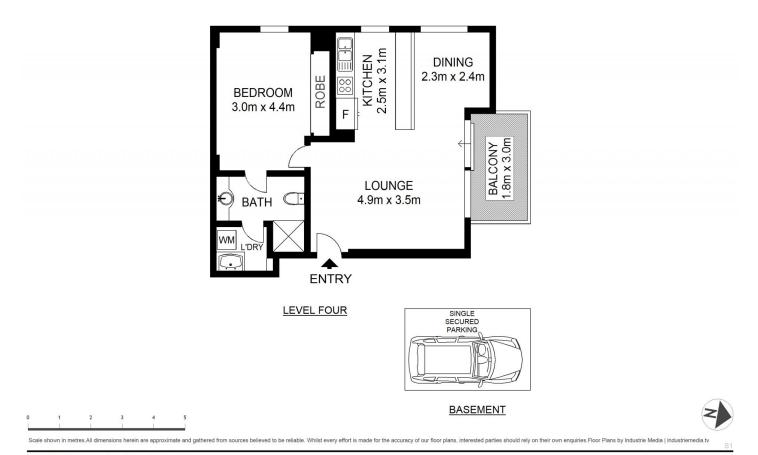

## C414/6-8 Crescent Street Redfern NSW

Bright, stylish and well configured, this exceptional 77sqm (incl. car space) north facing single level corner apartment is positioned in the heart of the exclusive Moore Park Gardens complex. This unique property epitomizes low maintenance modern living at its best.

Set up for ease of use, the kitchen has gas appliances and opens to the lounge and dining area which flows through sliding glass doors to a spacious balcony ideal for casual al fresco entertaining with friends. The master bedroom has built-in wardrobes and there is also a laundry for added convenience. This property is a must for the first home buyer or astute investor.